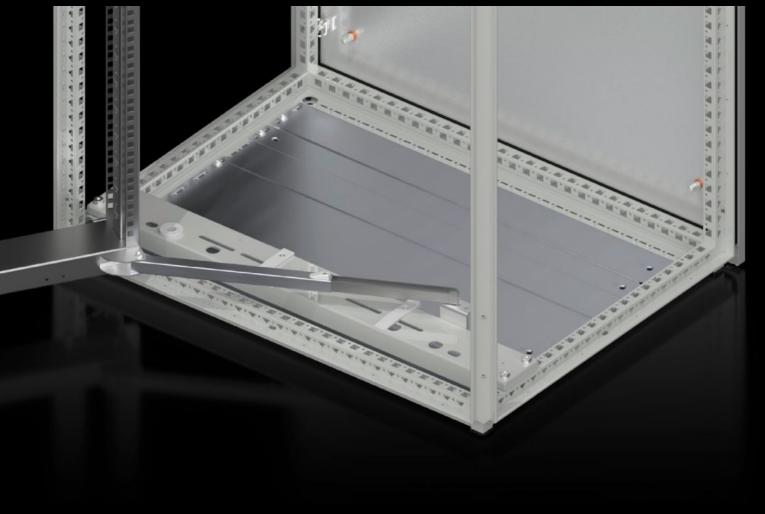

## SR 1980.200 - Swing frame stay

Secures the swing frame in the open position.

## **Features**

| Model No.             | SR 1980.200                                                                                    |
|-----------------------|------------------------------------------------------------------------------------------------|
| Design                | with 180° hinge                                                                                |
| Product description   | Secures the swing frame in the open position.                                                  |
| Installation options  | For mounting on swing frame, large: at the bottom of the enclosure (with safety catch at 160°) |
| Packs of              | 1 pc(s).                                                                                       |
| Net weight            | 0.585                                                                                          |
| Gross weight          | 0.6                                                                                            |
| Customs tariff number | 73269098                                                                                       |
| EAN                   | 4028177013254                                                                                  |
| ETIM 9                | EC002626                                                                                       |
| ETIM 8                | EC002626                                                                                       |
| ECLASS 8.0            | 27189266                                                                                       |