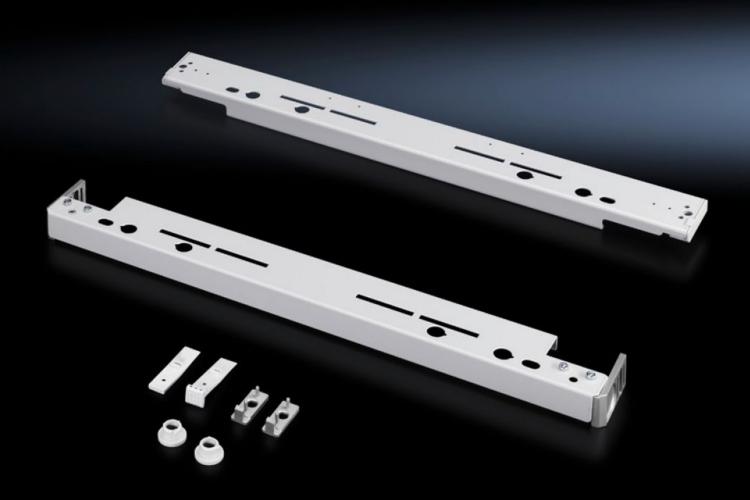

## SR 1995.235 - Installation kit for swing frame, large, with trim panel

For installing a large swing frame with trim panel.

### Tender text

Installation kit for swing frames in network enclosures
With the installation kit swing frames can be installed in a 800 mm wide
network enclosure. The installation kit is attached to the 25 mm DIN
pitch pattern of holes and is depth-adjustable. If the swing frame is
partially installed in the network enclosure, it is also
height-adjustable in the 25 mm pitch pattern of holes. The opening angle
of the swing frame is 130°.