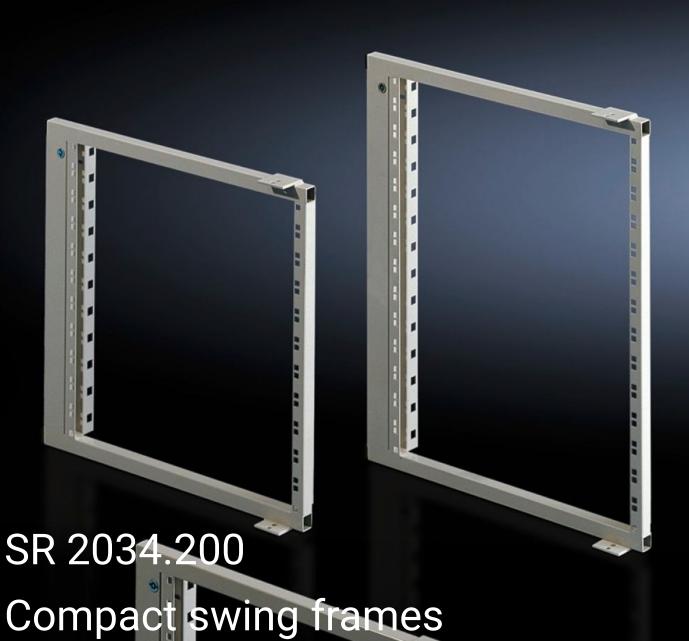

## SR 2034.200 - Compact swing frames for AE

For mounting slide-in electronic equipment, 482.6 mm (19"), across the entire height, 6 - 14 U.

## **Features**

| Model No.             | SR 2034.200                                                                              |
|-----------------------|------------------------------------------------------------------------------------------|
| Design                | Torsionally stiff frame, welded from rectangular tube and triple-folded support section. |
| Product description   | For mounting slide-in electronic equipment, 482.6 mm (19"), across the entire height.    |
| Material              | Sheet steel                                                                              |
| Colour                | RAL 7035                                                                                 |
| Supply includes       | Double-bit lock insert and assembly parts.                                               |
| To fit                | Enclosure type: AE Width: = 600 mm = 760 mm Height: = 760 mm                             |
| Units                 | 14 U                                                                                     |
| To fit enclosure type | AE                                                                                       |
| Packs of              | 1 pc(s).                                                                                 |
| Net weight            | 5.877                                                                                    |
| Gross weight          | 6.186                                                                                    |
| Customs tariff number | 94039910                                                                                 |
| EAN                   | 4028177014008                                                                            |
| ETIM 9                | EC002620                                                                                 |
| ETIM 8                | EC002620                                                                                 |
| ECLASS 8.0            | 27189261                                                                                 |