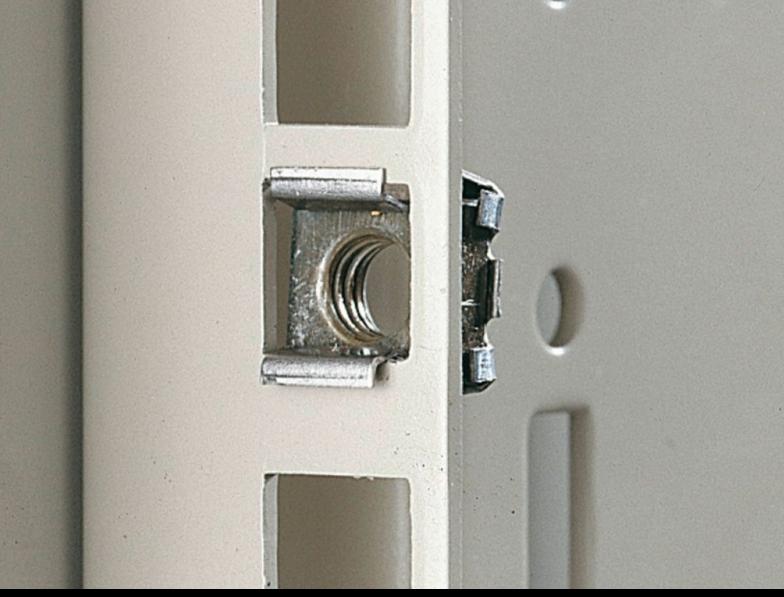

## EL 2092.200 - Captive nuts

M5/M6, for the attachment of rack-mounted electronic equipment, 482.6 mm (19") installed equipment and blanking plates to mounting angles, 482.6 mm (19").

## **Features**

| Model No.                | EL 2092.200                                                                                                                                                                                                                                                                                                |
|--------------------------|------------------------------------------------------------------------------------------------------------------------------------------------------------------------------------------------------------------------------------------------------------------------------------------------------------|
| Design                   | without contact                                                                                                                                                                                                                                                                                            |
| Product description      | For the attachment of rack-mounted electronic equipment, 482.6 mm (19") installed equipment and blanking plates to mounting angles, 482.6 mm (19"). For use with metal thickness from 0.8 – 2.5 mm. Optionally with or without contact of the installed equipment to the 482.6 mm (19") section/enclosure. |
| Dimensions               | Thread: M6                                                                                                                                                                                                                                                                                                 |
| For material thicknesses | 0.8 - 2.5 mm                                                                                                                                                                                                                                                                                               |
| Packs of                 | 50 pc(s).                                                                                                                                                                                                                                                                                                  |
| Net weight               | 0.2                                                                                                                                                                                                                                                                                                        |
| Gross weight             | 0.213                                                                                                                                                                                                                                                                                                      |
| Customs tariff number    | 73181692                                                                                                                                                                                                                                                                                                   |
| EAN                      | 4028177014114                                                                                                                                                                                                                                                                                              |
| ETIM 9                   | EC002358                                                                                                                                                                                                                                                                                                   |
| ETIM 8                   | EC002358                                                                                                                                                                                                                                                                                                   |
| ECLASS 8.0               | 23110815                                                                                                                                                                                                                                                                                                   |