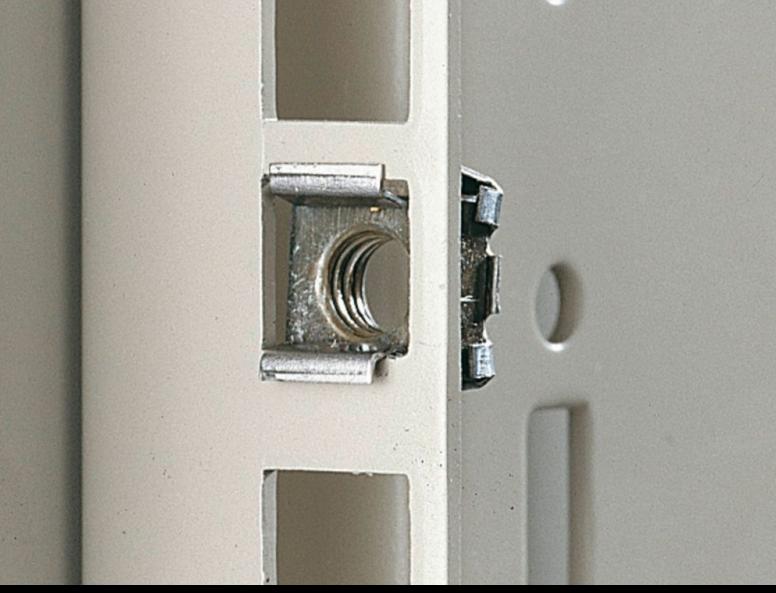

## EL 2092.300 - Captive nuts

M5/M6, for the attachment of rack-mounted electronic equipment, 482.6 mm (19") installed equipment and blanking plates to mounting angles, 482.6 mm (19").

## **Features**

| Model No.                | EL 2092.300                                                                                                                                                                                                                                                                                                |
|--------------------------|------------------------------------------------------------------------------------------------------------------------------------------------------------------------------------------------------------------------------------------------------------------------------------------------------------|
| Design                   | without contact                                                                                                                                                                                                                                                                                            |
| Product description      | For the attachment of rack-mounted electronic equipment, 482.6 mm (19") installed equipment and blanking plates to mounting angles, 482.6 mm (19"). For use with metal thickness from 0.8 – 2.5 mm. Optionally with or without contact of the installed equipment to the 482.6 mm (19") section/enclosure. |
| Dimensions               | Thread: M6                                                                                                                                                                                                                                                                                                 |
| For material thicknesses | 1.2 - 1.5 mm                                                                                                                                                                                                                                                                                               |
| Packs of                 | 50 pc(s).                                                                                                                                                                                                                                                                                                  |
| Net weight               | 0.15                                                                                                                                                                                                                                                                                                       |
| Gross weight             | 0.202                                                                                                                                                                                                                                                                                                      |
| Customs tariff number    | 73181692                                                                                                                                                                                                                                                                                                   |
| EAN                      | 4028177187382                                                                                                                                                                                                                                                                                              |
| ETIM 9                   | EC002358                                                                                                                                                                                                                                                                                                   |
| ETIM 8                   | EC002358                                                                                                                                                                                                                                                                                                   |
| ECLASS 8.0               | 23110815                                                                                                                                                                                                                                                                                                   |