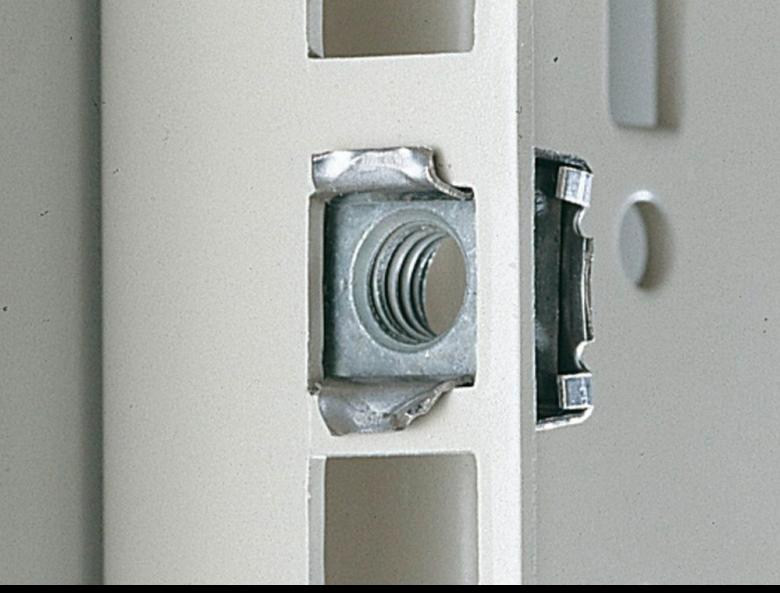

## EL 2094.300 - Captive nuts

M5/M6, for the attachment of rack-mounted electronic equipment, 482.6 mm (19") installed equipment and blanking plates to mounting angles, 482.6 mm (19").

## **Features**

| Model No.                | EL 2094.300                                                                                                                                                                                                                                                                                                |
|--------------------------|------------------------------------------------------------------------------------------------------------------------------------------------------------------------------------------------------------------------------------------------------------------------------------------------------------|
| Design                   | with contact                                                                                                                                                                                                                                                                                               |
| Product description      | For the attachment of rack-mounted electronic equipment, 482.6 mm (19") installed equipment and blanking plates to mounting angles, 482.6 mm (19"). For use with metal thickness from 0.8 – 2.5 mm. Optionally with or without contact of the installed equipment to the 482.6 mm (19") section/enclosure. |
| Dimensions               | Thread: M6                                                                                                                                                                                                                                                                                                 |
| For material thicknesses | 1.2 - 1.5 mm                                                                                                                                                                                                                                                                                               |
| Packs of                 | 50 pc(s).                                                                                                                                                                                                                                                                                                  |
| Net weight               | 0.15                                                                                                                                                                                                                                                                                                       |
| Gross weight             | 0.23                                                                                                                                                                                                                                                                                                       |
| Customs tariff number    | 73181692                                                                                                                                                                                                                                                                                                   |
| EAN                      | 4028177187375                                                                                                                                                                                                                                                                                              |
| ETIM 9                   | EC002358                                                                                                                                                                                                                                                                                                   |
| ETIM 8                   | EC002358                                                                                                                                                                                                                                                                                                   |
| ECLASS 8.0               | 23110815                                                                                                                                                                                                                                                                                                   |