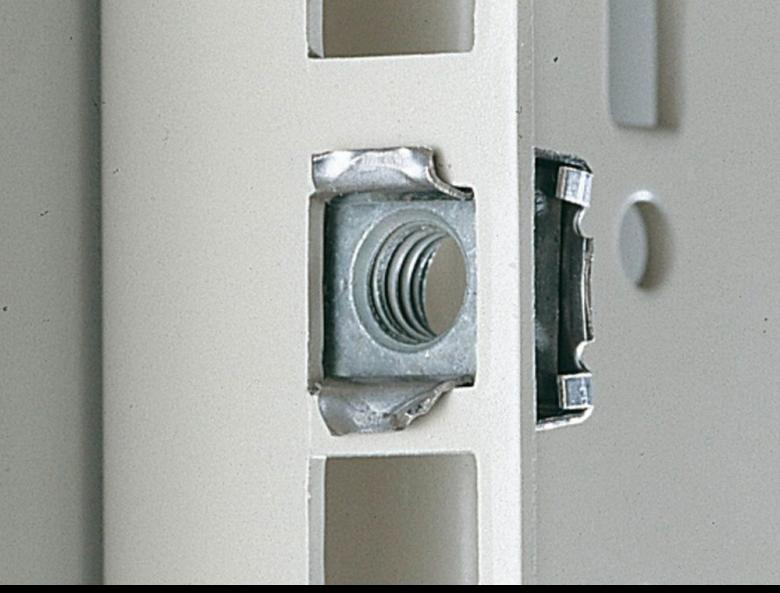

## EL 2094.500 - Captive nuts

M5/M6, for the attachment of rack-mounted electronic equipment, 482.6 mm (19") installed equipment and blanking plates to mounting angles, 482.6 mm (19").

## **Features**

| Model No.                | EL 2094.500                                                                                                                                                                                                                                                                                                |
|--------------------------|------------------------------------------------------------------------------------------------------------------------------------------------------------------------------------------------------------------------------------------------------------------------------------------------------------|
| Design                   | with contact                                                                                                                                                                                                                                                                                               |
| Product description      | For the attachment of rack-mounted electronic equipment, 482.6 mm (19") installed equipment and blanking plates to mounting angles, 482.6 mm (19"). For use with metal thickness from 0.8 – 2.5 mm. Optionally with or without contact of the installed equipment to the 482.6 mm (19") section/enclosure. |
| Dimensions               | Thread: M5                                                                                                                                                                                                                                                                                                 |
| For material thicknesses | 0.8 - 2.5 mm                                                                                                                                                                                                                                                                                               |
| Packs of                 | 50 pc(s).                                                                                                                                                                                                                                                                                                  |
| Net weight               | 0.2                                                                                                                                                                                                                                                                                                        |
| Gross weight             | 0.25                                                                                                                                                                                                                                                                                                       |
| Customs tariff number    | 73181692                                                                                                                                                                                                                                                                                                   |
| EAN                      | 4028177187351                                                                                                                                                                                                                                                                                              |
| ETIM 9                   | EC002358                                                                                                                                                                                                                                                                                                   |
| ETIM 8                   | EC002358                                                                                                                                                                                                                                                                                                   |
| ECLASS 8.0               | 23110815                                                                                                                                                                                                                                                                                                   |