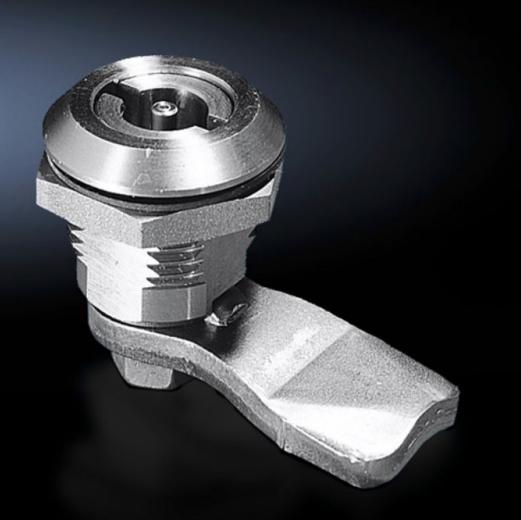

## SZ 2304.000 - Cam lock

Cam lock, stainless steel with double-bit insert

## Features

| Model No.             | SZ 2304.000                                                    |
|-----------------------|----------------------------------------------------------------|
| Material              | Stainless steel 1.4404 (AISI 316L)                             |
| Supply includes       | Supplied without key                                           |
| Note on Model No.     | Cam lock made entirely from stainless steel 1.4404 (AISI 316L) |
| Lock                  | Lock insert: Double-bit insert                                 |
| To fit enclosure type | AE stainless steel with cam                                    |
|                       | Based on AE with stainless steel cam                           |
| Packs of              | 1 pc(s).                                                       |
| Net weight            | 0.07                                                           |
| Gross weight          | 0.079                                                          |
| Customs tariff number | 83015000                                                       |
| EAN                   | 4028177020788                                                  |
| ETIM 9                | EC000327                                                       |
| ETIM 8                | EC000327                                                       |
| ECLASS 8.0            | 27409217                                                       |
|                       |                                                                |