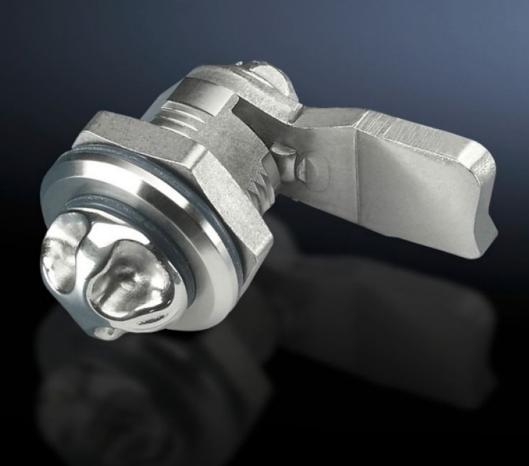

## HD 2304.010 - Cam lock HD

Hygienic Design variant for easy, safe cleaning.

## **Features**

| Model No.             | HD 2304.010                                                                                                  |
|-----------------------|--------------------------------------------------------------------------------------------------------------|
| Product description   | Hygienic Design variant for easy, safe cleaning.                                                             |
| Applications          | May be integrated into customised applications, e.g. covers of machine panels.                               |
| Material              | Stainless steel 1.4404 (AISI 316L)<br>Fastener lug, lock nut: Steel, zinc-plated                             |
| Note                  | Replacement lock parts for our Hygienic Design compact enclosures can be found on the relevant product page. |
| To fit                | Enclosure type: AE stainless steel                                                                           |
| Packs of              | 1 pc(s).                                                                                                     |
| Net weight            | 0.097                                                                                                        |
| Gross weight          | 0.099                                                                                                        |
| Customs tariff number | 83015000                                                                                                     |
| EAN                   | 4028177597815                                                                                                |
| ETIM 9                | EC000327                                                                                                     |
| ETIM 8                | EC000327                                                                                                     |
| ECLASS 8.0            | 27409217                                                                                                     |