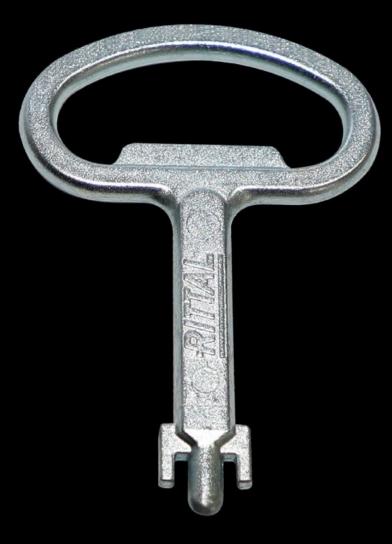

## SZ 2308.000 - Enclosure key

For lock inserts (one double-bit key is supplied with every enclosure).

## Features

| Model No.             | SZ 2308.000                                                                  |
|-----------------------|------------------------------------------------------------------------------|
| Design                | Fiat                                                                         |
| Product description   | For lock inserts                                                             |
| Note                  | Enclosure, case and lock systems are supplied as standard with matching keys |
| Packs of              | 1 pc(s).                                                                     |
| Net weight            | 0.019                                                                        |
| Gross weight          | 0.042                                                                        |
| Customs tariff number | 83017000                                                                     |
| EAN                   | 4028177020863                                                                |
| ETIM 9                | EC000175                                                                     |
| ETIM 8                | EC000175                                                                     |
| ECLASS 8.0            | 27409215                                                                     |
|                       |                                                                              |