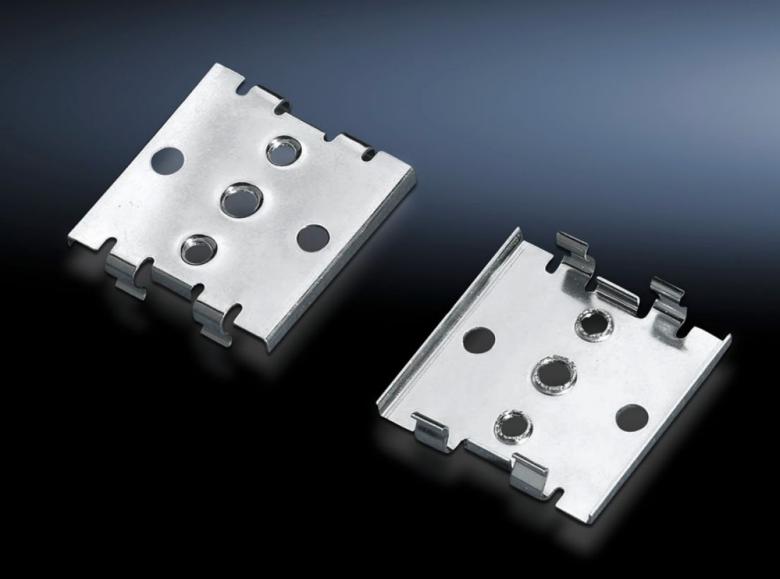

## SZ 2309.000 - Mounting clip for support rails

For fast, secure attachment of cable ducts, mounting plates, mounting angles on support rail 35/7.5 and 35/15 to EN 60 715.

## **Features**

| Model No.                     | SZ 2309.000                                                                                                                 |
|-------------------------------|-----------------------------------------------------------------------------------------------------------------------------|
| Product description           | For fast, secure attachment of cable ducts, mounting plates, mounting angles on support rail 35/7.5 and 35/15 to EN 60 715. |
| Benefits                      | Simply pre-assemble the mounting clip on the part to be installed, then snap into position on the support rail.             |
| Material                      | Spring plate                                                                                                                |
| Packs of                      | 30 pc(s).                                                                                                                   |
| Net weight                    | 0.18                                                                                                                        |
| Gross weight                  | 0.196                                                                                                                       |
| PCF per pack (cradle-to-gate) | 0.8 kg CO2 eq (Cat B)                                                                                                       |
| Note on PCF category          | Category B: PCF value (cradle-to-gate) based on the product weight, approximately calculated and self-declared              |
| Customs tariff number         | 39269097                                                                                                                    |
| EAN                           | 4028177020887                                                                                                               |
| ETIM 9                        | EC002625                                                                                                                    |
| ETIM 8                        | EC002625                                                                                                                    |
| ECLASS 8.0                    | 27189234                                                                                                                    |
|                               |                                                                                                                             |