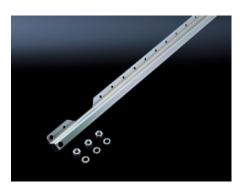

## SZ 2310.038 - Perforated mounting strip for AE in stainless steel

For mounting support strips for AE, door stay for AE etc.

## Features

| Model No.                | SZ 2310.038                                             |
|--------------------------|---------------------------------------------------------|
| Technical specifications | 3.7 mm diameter hole on a 25 mm pitch pattern           |
| Applications             | For attachment of                                       |
|                          | Support strips for AE                                   |
|                          | Door stay for AE                                        |
|                          | etc.                                                    |
| Material                 | Sheet steel                                             |
| Surface finish           | Zinc-plated                                             |
| Supply includes          | Nuts and serrated washers included                      |
| Length                   | 318 mm                                                  |
| Installation options     | For vertical mounting on the threaded bolts of the door |
| To fit                   | For door at top                                         |
| Note on Model No.        | For door at top                                         |
| To fit enclosure type    | AE stainless steel                                      |
|                          | TP universal console                                    |
| Suitable for height      | 380 mm                                                  |
| Packs of                 | 20 pc(s).                                               |
| Net weight               | 1.56                                                    |
|                          |                                                         |