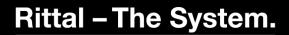

## SZ 2310.038 - Perforated mounting strip for AE in stainless steel

For mounting support strips for AE, door stay for AE etc.

## Features

| Model No.                | SZ 2310.038                                             |
|--------------------------|---------------------------------------------------------|
| Technical specifications | 3.7 mm diameter hole on a 25 mm pitch pattern           |
| Applications             | For attachment of                                       |
|                          | Support strips for AE                                   |
|                          | Door stay for AE                                        |
|                          | etc.                                                    |
| Material                 | Sheet steel                                             |
| Surface finish           | Zinc-plated                                             |
| Supply includes          | Nuts and serrated washers included                      |
| Length                   | 318 mm                                                  |
| Installation options     | For vertical mounting on the threaded bolts of the door |
| To fit                   | For door at top                                         |
| Note on Model No.        | For door at top                                         |
| To fit enclosure type    | AE stainless steel                                      |
|                          | TP universal console                                    |
| Suitable for height      | 380 mm                                                  |
| Packs of                 | 20 pc(s).                                               |
| Net weight               | 1.56                                                    |
|                          |                                                         |