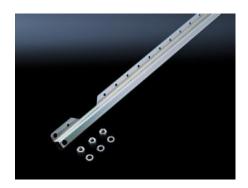

## SZ 2310.100 - Perforated mounting strip for AE in stainless steel

For mounting support strips for AE, door stay for AE etc.

## **Features**

| SZ 2310.100                                             |
|---------------------------------------------------------|
| 3.7 mm diameter hole on a 25 mm pitch pattern           |
| For attachment of                                       |
| Support strips for AE                                   |
| Door stay for AE                                        |
| etc.                                                    |
| Sheet steel                                             |
| Zinc-plated                                             |
| Nuts and serrated washers included                      |
| 938 mm                                                  |
| For vertical mounting on the threaded bolts of the door |
| AE stainless steel                                      |
| 1,000 mm                                                |
| 20 pc(s).                                               |
| 4.82                                                    |
| 5.067                                                   |
| 73269098                                                |
|                                                         |