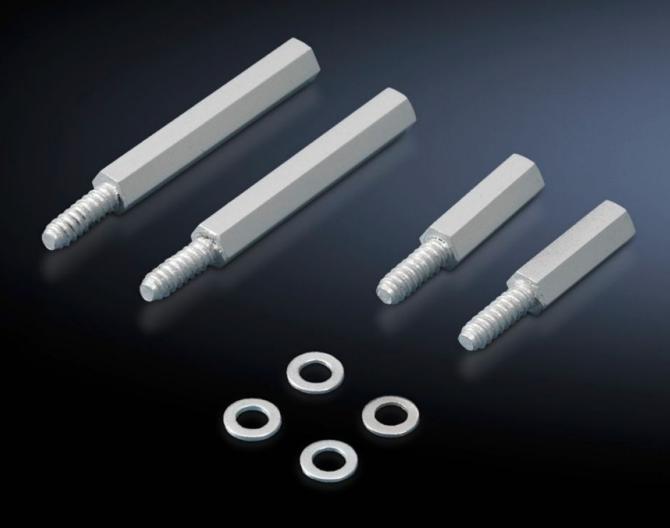

## SZ 2311.225 - Spacers

The universal assembly component for all situations where a distance from the mounting level is required.

## Features

| Model No.                     | SZ 2311.225                                                                                                                                                                 |
|-------------------------------|-----------------------------------------------------------------------------------------------------------------------------------------------------------------------------|
| Product description           | The universal assembly component for all situations where a distance from the mounting level is required.                                                                   |
| Technical specifications      | With self-tapping thread for 4.5 mm dia. holes                                                                                                                              |
| Material                      | Hexagonal steel (SW8)                                                                                                                                                       |
| Surface finish                | Zinc-plated                                                                                                                                                                 |
| Length                        | 25 mm                                                                                                                                                                       |
| Assembly instruction          | Top-hat rails/cross rails, contact hazard protection covers, master<br>switch trim panels, cable clamp rails etc. may be attached to the<br>rear with metal screws 5.5 x 13 |
| Packs of                      | 12 pc(s).                                                                                                                                                                   |
| Net weight                    | 0.108                                                                                                                                                                       |
| Gross weight                  | 0.118                                                                                                                                                                       |
| PCF per pack (cradle-to-gate) | 0.5 kg CO2 eq (Cat B)                                                                                                                                                       |
| Note on PCF category          | Category B: PCF value (cradle-to-gate) based on the product weight, approximately calculated and self-declared                                                              |
| Customs tariff number         | 73181535                                                                                                                                                                    |
| EAN                           | 4028177526815                                                                                                                                                               |
| ETIM 9                        | EC002625                                                                                                                                                                    |
| ETIM 8                        | EC002625                                                                                                                                                                    |
| ECLASS 8.0                    | 27189234                                                                                                                                                                    |
|                               |                                                                                                                                                                             |