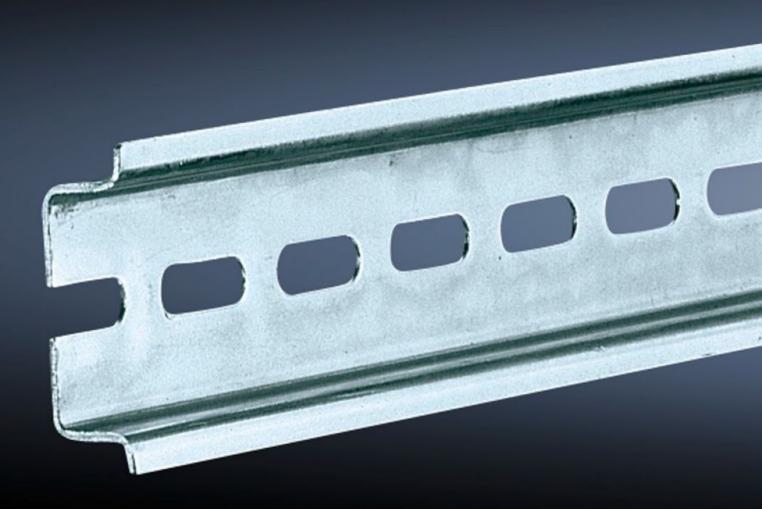

## SZ 2315.000 - Support rail TH 35/7.5 to EN 60 715

Length sized to the enclosure width.

## Features

| Model No.                     | SZ 2315.000                                                                                                    |
|-------------------------------|----------------------------------------------------------------------------------------------------------------|
| Design                        | TH 35/7.5                                                                                                      |
| Product description           | Length sized to the enclosure width.                                                                           |
| Material                      | Sheet steel                                                                                                    |
| Surface finish                | Zinc-plated                                                                                                    |
| Length support rail           | 187 mm                                                                                                         |
| To fit                        | Enclosure type: AX<br>KX<br>AE<br>KL<br>KL-HD<br>Width: = 200 mm                                               |
| Packs of                      | 10 pc(s).                                                                                                      |
| Net weight                    | 0.6                                                                                                            |
| Gross weight                  | 0.61                                                                                                           |
| PCF per pack (cradle-to-gate) | 2.3 kg CO2 eq (Cat B)                                                                                          |
| Note on PCF category          | Category B: PCF value (cradle-to-gate) based on the product weight, approximately calculated and self-declared |
| Customs tariff number         | 73269098                                                                                                       |
| EAN                           | 4028177021020                                                                                                  |
| ETIM 9                        | EC001285                                                                                                       |
| ETIM 8                        | EC001285                                                                                                       |
| ECLASS 8.0                    | 27189234                                                                                                       |
|                               |                                                                                                                |