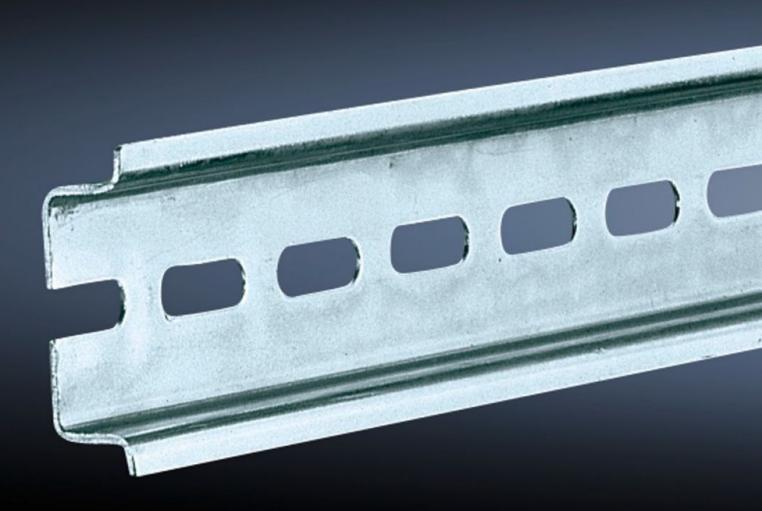

## SZ 2316.000 Support rail TH 35/7.5

State: 18/8/2025 (Source: rittal.com/in-en)

POWER DISTRIBUTION CLIMATE CONTROL

IT INFRASTRUCTURE SOFTWARE & SERVICES

FRIEDHELM LOH GROUP

ENCLOSURES

## SZ 2316.000 - Support rail TH 35/7.5 to EN 60 715

Length sized to the enclosure width.

## Features

| Model No.                     | SZ 2316.000                                                                                                    |
|-------------------------------|----------------------------------------------------------------------------------------------------------------|
| Design                        | TH 35/7.5                                                                                                      |
| Product description           | Length sized to the enclosure width.                                                                           |
| Material                      | Sheet steel                                                                                                    |
| Surface finish                | Zinc-plated                                                                                                    |
| Length support rail           | 287 mm                                                                                                         |
| To fit                        | Enclosure type: AX<br>KX<br>AE<br>KL<br>KL-HD<br>Width: = 300 mm                                               |
| Packs of                      | 10 pc(s).                                                                                                      |
| Net weight                    | 0.9                                                                                                            |
| Gross weight                  | 0.922                                                                                                          |
| PCF per pack (cradle-to-gate) | 3.5 kg CO2 eq (Cat B)                                                                                          |
| Note on PCF category          | Category B: PCF value (cradle-to-gate) based on the product weight, approximately calculated and self-declared |
| Customs tariff number         | 73269098                                                                                                       |
| EAN                           | 4028177021044                                                                                                  |
| ETIM 9                        | EC001285                                                                                                       |
| ETIM 8                        | EC001285                                                                                                       |
| ECLASS 8.0                    | 27189234                                                                                                       |
|                               |                                                                                                                |