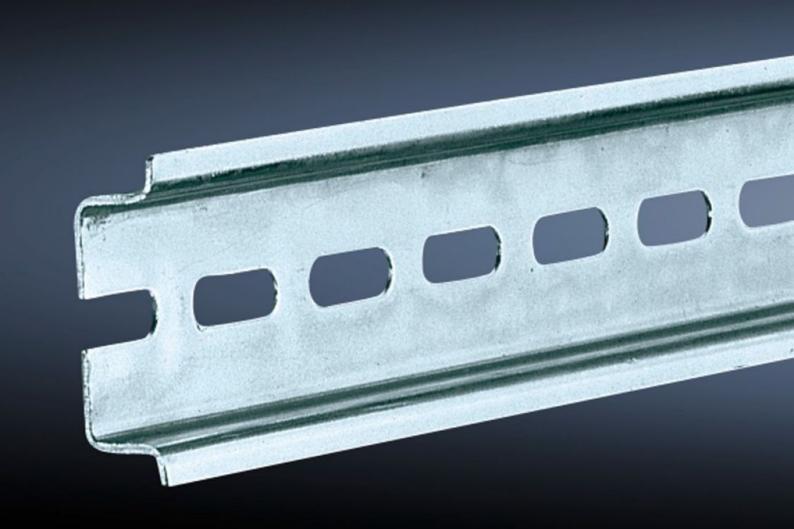

## SZ 2317.000 Support rail TH 35/7.5

State: 26/8/2025 (Source: rittal.com/in-en)

## SZ 2317.000 - Support rail TH 35/7.5 to EN 60 715

Length sized to the enclosure width.

## **Features**

| Model No.                     | SZ 2317.000                                                                                                    |
|-------------------------------|----------------------------------------------------------------------------------------------------------------|
| Design                        | TH 35/7.5                                                                                                      |
| Product description           | Length sized to the enclosure width.                                                                           |
| Material                      | Sheet steel                                                                                                    |
| Surface finish                | Zinc-plated                                                                                                    |
| Length support rail           | 387 mm                                                                                                         |
| To fit                        | Enclosure type: AX KX AE KL KL-HD Width: = 400 mm                                                              |
| Packs of                      | 10 pc(s).                                                                                                      |
| Net weight                    | 1.08                                                                                                           |
| Gross weight                  | 1.251                                                                                                          |
| PCF per pack (cradle-to-gate) | 4.8 kg CO2 eq (Cat B)                                                                                          |
| Note on PCF category          | Category B: PCF value (cradle-to-gate) based on the product weight, approximately calculated and self-declared |
| Customs tariff number         | 73269098                                                                                                       |
| EAN                           | 4028177021068                                                                                                  |
| ETIM 9                        | EC001285                                                                                                       |
| ETIM 8                        | EC001285                                                                                                       |
| ECLASS 8.0                    | 27189234                                                                                                       |
|                               |                                                                                                                |