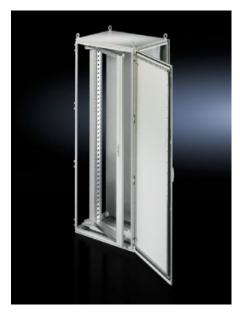

## SR 2323.235 - Swing frame, large, with trim panel for TS, VX SE 800 mm wide enclosures

For 800 mm wide enclosures, 22 - 45 U, with trim panel, for mounting 482.6 mm (19") equipment.

#### **Features**

| Model No.            | SR 2323.235                                                                                                          |
|----------------------|----------------------------------------------------------------------------------------------------------------------|
| Design               | 482.6 mm (19") level, side                                                                                           |
| Product description  | For mounting 482.6 mm (19") equipment.                                                                               |
| Material             | Sheet steel                                                                                                          |
| Surface finish       | Frame: Zinc-plated<br>Trim panel: Spray-finished                                                                     |
| Colour               | RAL 7035                                                                                                             |
| Supply includes      | Locking rod system with double-bit lock insert Material for attaching                                                |
| Installation options | In the TS/SE with 130° or 180° opening angle, depending on the chosen mounting kit                                   |
| Assembly instruction | Depending on the mounting situation, TS punched sections with mounting flanges 23 x 73 mm or 17 x 73 mm are required |
|                      |                                                                                                                      |