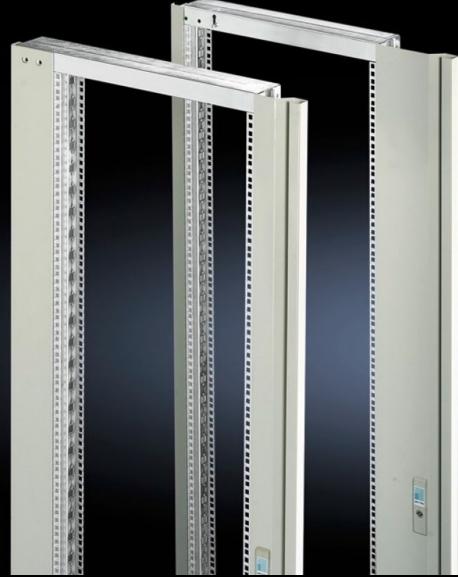

## SR 2323.235 - Swing frame, large, with trim panel for TS, VX SE 800 mm wide enclosures

For 800 mm wide enclosures, 22 - 45 U, with trim panel, for mounting 482.6 mm (19") equipment.

#### Tender text

Large swing frame for network enclosure

22 U can be used for accommodating 482.6 mm (19") equipment.

Torsionally stiff frame, welded from rectangular tube and triple folded support section. Load capacity up to 1500 N when standard hinges are used. Distance from inside edge of door to front edge of swing frame 100 mm, may be installed deeper on a pitch pattern of 25 mm. The swing frame must be fitted to the left / to the right depending on the installation depth of the equipment. Installation position of equipment mounted to the side.