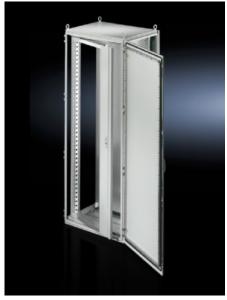

## SR 2323.235 - Swing frame, large, with trim panel for TS, VX SE 800 mm wide enclosures

For 800 mm wide enclosures, 22 - 45 U, with trim panel, for mounting 482.6 mm (19") equipment.

#### **Features**

| Model No.            | SR 2323.235                                                                                                          |
|----------------------|----------------------------------------------------------------------------------------------------------------------|
| Design               | 482.6 mm (19") level, side                                                                                           |
| Product description  | For mounting 482.6 mm (19") equipment.                                                                               |
| Material             | Sheet steel                                                                                                          |
| Surface finish       | Frame: Zinc-plated<br>Trim panel: Spray-finished                                                                     |
| Colour               | RAL 7035                                                                                                             |
| Supply includes      | Locking rod system with double-bit lock insert Material for attaching                                                |
| Installation options | In the TS/SE with 130° or 180° opening angle, depending on the chosen mounting kit                                   |
| Assembly instruction | Depending on the mounting situation, TS punched sections with mounting flanges 23 x 73 mm or 17 x 73 mm are required |
|                      |                                                                                                                      |