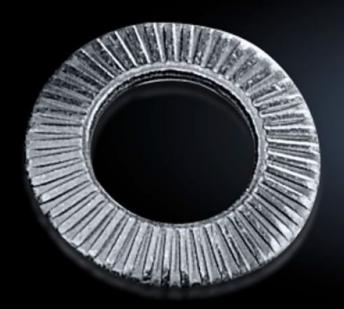

## SZ 2334.000 Contact washers

State: 16/8/2025 (Source: rittal.com/in-en)

## SZ 2334.000 - Contact washers

Serrated, facilitate secure PE conductor connection.

## **Features**

| Model No.             | SZ 2334.000                                                                                                                                                       |
|-----------------------|-------------------------------------------------------------------------------------------------------------------------------------------------------------------|
| Product description   | Serrated contact washers facilitate secure PE conductor connection.                                                                                               |
| Benefits              | If fitted professionally, a conductive connection is created between<br>the contact washer and the metal<br>Saves time by eliminating the manual removal of paint |
| Surface finish        | Zinc-plated                                                                                                                                                       |
| For threads           | M6                                                                                                                                                                |
| Packs of              | 100 pc(s).                                                                                                                                                        |
| Net weight            | 0.1                                                                                                                                                               |
| Gross weight          | 0.08                                                                                                                                                              |
| Customs tariff number | 73182200                                                                                                                                                          |
| EAN                   | 4028177021495                                                                                                                                                     |
| ETIM 9                | EC000098                                                                                                                                                          |
| ETIM 8                | EC000098                                                                                                                                                          |
| ECLASS 8.0            | 23090101                                                                                                                                                          |