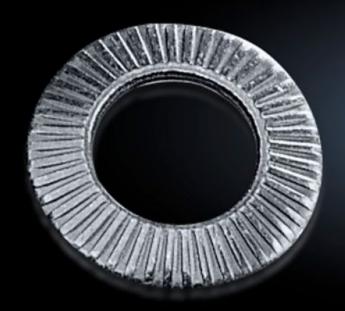

## SZ 2335.000 - Contact washers

Serrated, facilitate secure PE conductor connection.

## **Features**

| Model No.             | SZ 2335.000                                                                                                                                                       |
|-----------------------|-------------------------------------------------------------------------------------------------------------------------------------------------------------------|
| Product description   | Serrated contact washers facilitate secure PE conductor connection.                                                                                               |
| Benefits              | If fitted professionally, a conductive connection is created between<br>the contact washer and the metal<br>Saves time by eliminating the manual removal of paint |
| Surface finish        | Zinc-plated                                                                                                                                                       |
| For threads           | M8                                                                                                                                                                |
| Packs of              | 100 pc(s).                                                                                                                                                        |
| Net weight            | 0.1                                                                                                                                                               |
| Gross weight          | 0.166                                                                                                                                                             |
| Customs tariff number | 73182200                                                                                                                                                          |
| EAN                   | 4028177021518                                                                                                                                                     |
| ETIM 9                | EC000098                                                                                                                                                          |
| ETIM 8                | EC000098                                                                                                                                                          |
| ECLASS 8.0            | 23090101                                                                                                                                                          |