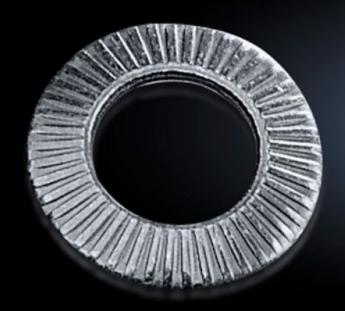

## SZ 2343.000 - Contact washers

Serrated, facilitate secure PE conductor connection.

## **Features**

| Model No.             | SZ 2343.000                                                                                                                                                       |
|-----------------------|-------------------------------------------------------------------------------------------------------------------------------------------------------------------|
| Product description   | Serrated contact washers facilitate secure PE conductor connection.                                                                                               |
| Benefits              | If fitted professionally, a conductive connection is created between<br>the contact washer and the metal<br>Saves time by eliminating the manual removal of paint |
| Surface finish        | Zinc-plated                                                                                                                                                       |
| For threads           | M5                                                                                                                                                                |
| Packs of              | 100 pc(s).                                                                                                                                                        |
| Net weight            | 0.1                                                                                                                                                               |
| Gross weight          | 0.101                                                                                                                                                             |
| Customs tariff number | 73182200                                                                                                                                                          |
| EAN                   | 4028177021747                                                                                                                                                     |
| ETIM 9                | EC000098                                                                                                                                                          |
| ETIM 8                | EC000098                                                                                                                                                          |
| ECLASS 8.0            | 23090101                                                                                                                                                          |