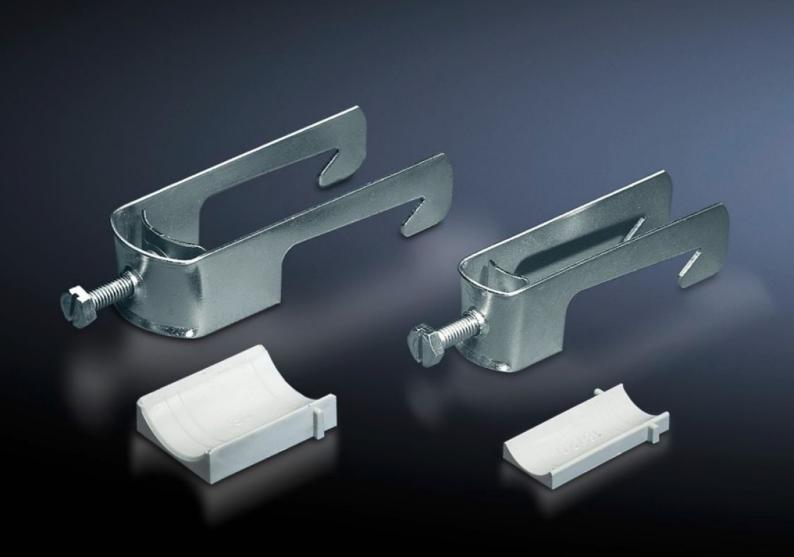

## SZ 2350.000 - Cable clamps for cable clamp rails

For fastening the cables to the cable clamp rails.

## **Features**

| Model No.                     | SZ 2350.000                                                                                                    |
|-------------------------------|----------------------------------------------------------------------------------------------------------------|
| Product description           | For fastening the cables to the cable clamp rails.                                                             |
| Material                      | Sheet steel                                                                                                    |
| Surface finish                | Zinc-plated                                                                                                    |
| Supply includes               | Plastic insert                                                                                                 |
| Min. cable diameter           | 6 mm                                                                                                           |
| Max. cable diameter           | 12 mm                                                                                                          |
| Packs of                      | 25 pc(s).                                                                                                      |
| Net weight                    | 1                                                                                                              |
| Gross weight                  | 1.043                                                                                                          |
| PCF per pack (cradle-to-gate) | 3.9 kg CO2 eq (Cat B)                                                                                          |
| Note on PCF category          | Category B: PCF value (cradle-to-gate) based on the product weight, approximately calculated and self-declared |
| Customs tariff number         | 73182900                                                                                                       |
| EAN                           | 4028177021853                                                                                                  |
| ETIM 9                        | EC000454                                                                                                       |
| ETIM 8                        | EC000454                                                                                                       |
| ECLASS 8.0                    | 23140202                                                                                                       |
|                               |                                                                                                                |