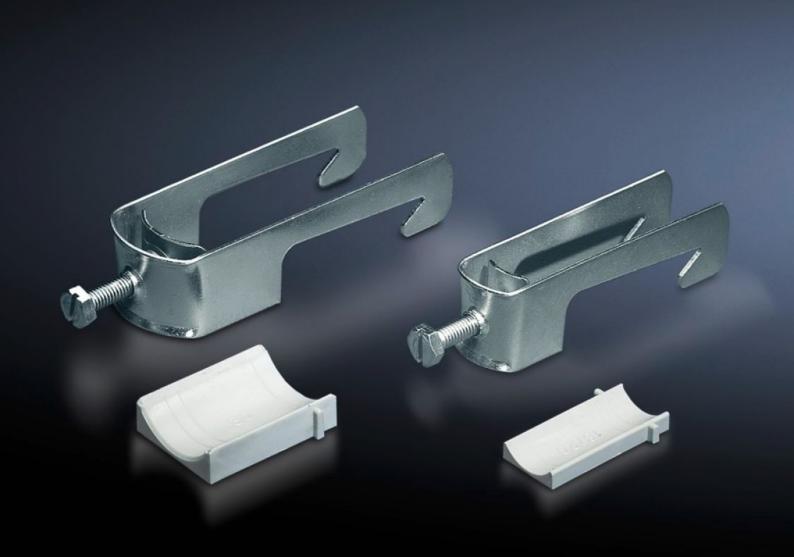

## SZ 2355.000 - Cable clamps for cable clamp rails

For fastening the cables to the cable clamp rails.

## **Features**

| Model No.                     | SZ 2355.000                                                                                                    |
|-------------------------------|----------------------------------------------------------------------------------------------------------------|
| Product description           | For fastening the cables to the cable clamp rails.                                                             |
| Material                      | Sheet steel                                                                                                    |
| Surface finish                | Zinc-plated                                                                                                    |
| Supply includes               | Plastic insert                                                                                                 |
| Min. cable diameter           | 26 mm                                                                                                          |
| Max. cable diameter           | 30 mm                                                                                                          |
| Packs of                      | 25 pc(s).                                                                                                      |
| Net weight                    | 1.5                                                                                                            |
| Gross weight                  | 1.564                                                                                                          |
| PCF per pack (cradle-to-gate) | 6.1 kg CO2 eq (Cat B)                                                                                          |
| Note on PCF category          | Category B: PCF value (cradle-to-gate) based on the product weight, approximately calculated and self-declared |
| Customs tariff number         | 73182900                                                                                                       |
| EAN                           | 4028177021952                                                                                                  |
| ETIM 9                        | EC000454                                                                                                       |
| ETIM 8                        | EC000454                                                                                                       |
| ECLASS 8.0                    | 23140202                                                                                                       |
|                               |                                                                                                                |