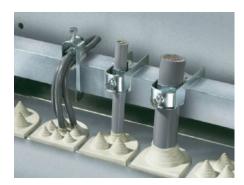

## SZ 2355.000 - Cable clamps for cable clamp rails

For fastening the cables to the cable clamp rails.