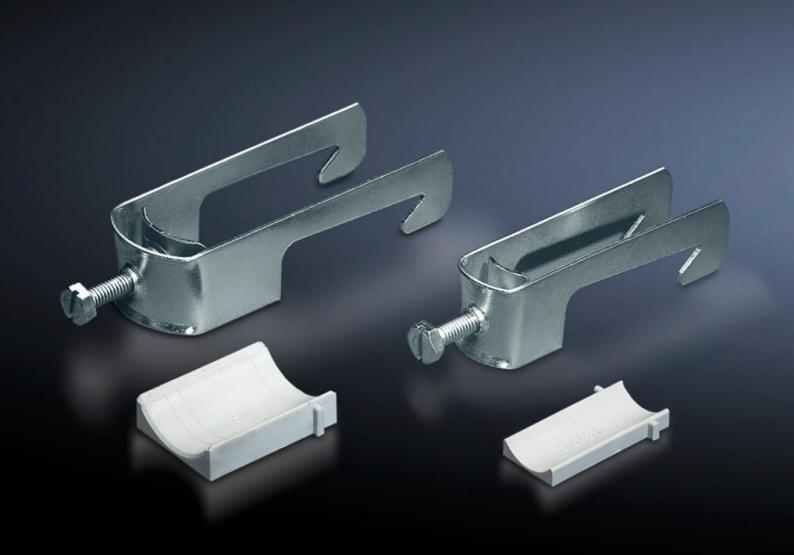

## SZ 2356.000 - Cable clamps for cable clamp rails

For fastening the cables to the cable clamp rails.

## **Features**

| Model No.                     | SZ 2356.000                                                                                                    |
|-------------------------------|----------------------------------------------------------------------------------------------------------------|
| Product description           | For fastening the cables to the cable clamp rails.                                                             |
| Material                      | Sheet steel                                                                                                    |
| Surface finish                | Zinc-plated                                                                                                    |
| Supply includes               | Plastic insert                                                                                                 |
| Min. cable diameter           | 30 mm                                                                                                          |
| Max. cable diameter           | 34 mm                                                                                                          |
| Packs of                      | 25 pc(s).                                                                                                      |
| Net weight                    | 1.625                                                                                                          |
| Gross weight                  | 1.871                                                                                                          |
| PCF per pack (cradle-to-gate) | 7.1 kg CO2 eq (Cat B)                                                                                          |
| Note on PCF category          | Category B: PCF value (cradle-to-gate) based on the product weight, approximately calculated and self-declared |
| Customs tariff number         | 73182900                                                                                                       |
| EAN                           | 4028177021976                                                                                                  |
| ETIM 9                        | EC000454                                                                                                       |
| ETIM 8                        | EC000454                                                                                                       |
| ECLASS 8.0                    | 23140202                                                                                                       |
|                               |                                                                                                                |