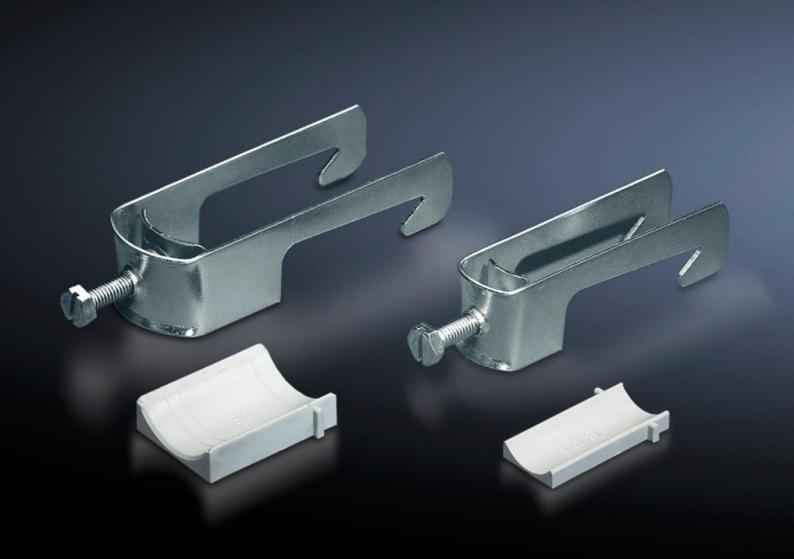

## SZ 2357.000 - Cable clamps for cable clamp rails

For fastening the cables to the cable clamp rails.

## **Features**

| Model No.                     | SZ 2357.000                                                                                                    |
|-------------------------------|----------------------------------------------------------------------------------------------------------------|
| Product description           | For fastening the cables to the cable clamp rails.                                                             |
| Material                      | Sheet steel                                                                                                    |
| Surface finish                | Zinc-plated                                                                                                    |
| Supply includes               | Plastic insert                                                                                                 |
| Min. cable diameter           | 34 mm                                                                                                          |
| Max. cable diameter           | 38 mm                                                                                                          |
| Packs of                      | 25 pc(s).                                                                                                      |
| Net weight                    | 2.375                                                                                                          |
| Gross weight                  | 2.46                                                                                                           |
| PCF per pack (cradle-to-gate) | 9.4 kg CO2 eq (Cat B)                                                                                          |
| Note on PCF category          | Category B: PCF value (cradle-to-gate) based on the product weight, approximately calculated and self-declared |
| Customs tariff number         | 73182900                                                                                                       |
| EAN                           | 4028177021990                                                                                                  |
| ETIM 9                        | EC000454                                                                                                       |
| ETIM 8                        | EC000454                                                                                                       |
| ECLASS 8.0                    | 23140202                                                                                                       |
|                               |                                                                                                                |