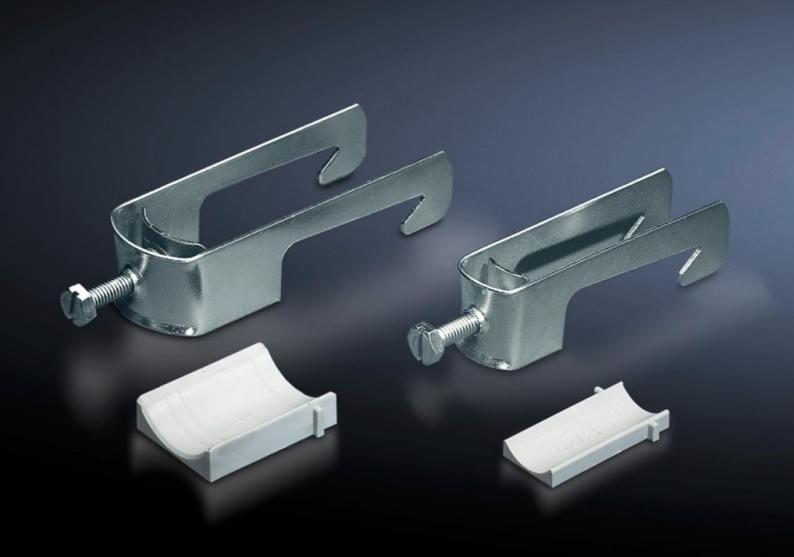

## SZ 2359.000 - Cable clamps for cable clamp rails

For fastening the cables to the cable clamp rails.

## **Features**

| Model No.                     | SZ 2359.000                                                                                                    |
|-------------------------------|----------------------------------------------------------------------------------------------------------------|
| Product description           | For fastening the cables to the cable clamp rails.                                                             |
| Material                      | Sheet steel                                                                                                    |
| Surface finish                | Zinc-plated                                                                                                    |
| Supply includes               | Plastic insert                                                                                                 |
| Min. cable diameter           | 42 mm                                                                                                          |
| Max. cable diameter           | 46 mm                                                                                                          |
| Packs of                      | 25 pc(s).                                                                                                      |
| Net weight                    | 2.725                                                                                                          |
| Gross weight                  | 2.944                                                                                                          |
| PCF per pack (cradle-to-gate) | 11.2 kg CO2 eq (Cat B)                                                                                         |
| Note on PCF category          | Category B: PCF value (cradle-to-gate) based on the product weight, approximately calculated and self-declared |
| Customs tariff number         | 73182900                                                                                                       |
| EAN                           | 4028177022034                                                                                                  |
| ETIM 9                        | EC000454                                                                                                       |
| ETIM 8                        | EC000454                                                                                                       |
| ECLASS 8.0                    | 23140202                                                                                                       |
|                               |                                                                                                                |