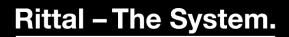

## AX 2361.010 - Protective roof for AX

The sloping protective roof reliably protects the enclosure from standing moisture and other soiling from above.

#### Features

| Model No.             | AX 2361.010                                                                                                      |
|-----------------------|------------------------------------------------------------------------------------------------------------------|
| Product description   | The sloping protective roof reliably protects the enclosure from standing moisture and other soiling from above. |
| Material              | Stainless steel 1.4301 (AISI 304)                                                                                |
| Surface finish        | Brushed, grain 240                                                                                               |
| Supply includes       | Assembly parts                                                                                                   |
| Installation options  | May also be screw-fastened for dynamic loads                                                                     |
| Dimensions            | Height: 37 mm                                                                                                    |
| Type rating to UL 50E | Туре 1                                                                                                           |
|                       | Type 3R                                                                                                          |
|                       | Type 4                                                                                                           |
|                       | Type 4X                                                                                                          |
|                       | Туре 12                                                                                                          |
| To fit                | Enclosure type: AX                                                                                               |
|                       | Width: = 300 mm                                                                                                  |
|                       | Depth: = 210 mm                                                                                                  |
| Packs of              | 1 pc(s).                                                                                                         |
| Net weight            | 1.3                                                                                                              |
|                       |                                                                                                                  |