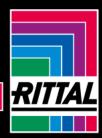

## AX 2361.010 - Protective roof for AX

The sloping protective roof reliably protects the enclosure from standing moisture and other soiling from above.

#### Features

| Model No.             | AX 2361.010                                                                                                      |
|-----------------------|------------------------------------------------------------------------------------------------------------------|
| Product description   | The sloping protective roof reliably protects the enclosure from standing moisture and other soiling from above. |
| Material              | Stainless steel 1.4301 (AISI 304)                                                                                |
| Surface finish        | Brushed, grain 240                                                                                               |
| Supply includes       | Assembly parts                                                                                                   |
| Installation options  | May also be screw-fastened for dynamic loads                                                                     |
| Dimensions            | Height: 37 mm                                                                                                    |
| Type rating to UL 50E | Туре 1                                                                                                           |
|                       | Type 3R                                                                                                          |
|                       | Type 4                                                                                                           |
|                       | Type 4X                                                                                                          |
|                       | Туре 12                                                                                                          |
| To fit                | Enclosure type: AX                                                                                               |
|                       | Width: = 300 mm                                                                                                  |
|                       | Depth: = 210 mm                                                                                                  |
| Packs of              | 1 pc(s).                                                                                                         |
| Net weight            | 1.3                                                                                                              |
|                       |                                                                                                                  |