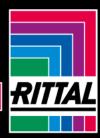

## AX 2362.010 - Protective roof for AX

The sloping protective roof reliably protects the enclosure from standing moisture and other soiling from above.

#### Features

| Model No.             | AX 2362.010                                                                                                      |
|-----------------------|------------------------------------------------------------------------------------------------------------------|
| Product description   | The sloping protective roof reliably protects the enclosure from standing moisture and other soiling from above. |
| Material              | Stainless steel 1.4301 (AISI 304)                                                                                |
| Surface finish        | Brushed, grain 240                                                                                               |
| Supply includes       | Assembly parts                                                                                                   |
| Installation options  | May also be screw-fastened for dynamic loads                                                                     |
| Dimensions            | Height: 37 mm                                                                                                    |
| Type rating to UL 50E | Туре 1                                                                                                           |
|                       | Type 3R                                                                                                          |
|                       | Туре 4                                                                                                           |
|                       | Туре 4Х                                                                                                          |
|                       | Туре 12                                                                                                          |
| To fit                | Enclosure type: AX                                                                                               |
|                       | Width: = 500 mm                                                                                                  |
|                       | Depth: = 210 mm                                                                                                  |
| Packs of              | 1 pc(s).                                                                                                         |
| Net weight            | 1.66                                                                                                             |
|                       |                                                                                                                  |