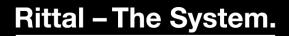

## AX 2362.010 - Protective roof for AX

The sloping protective roof reliably protects the enclosure from standing moisture and other soiling from above.

#### Features

| Model No.             | AX 2362.010                                                                                                      |
|-----------------------|------------------------------------------------------------------------------------------------------------------|
| Product description   | The sloping protective roof reliably protects the enclosure from standing moisture and other soiling from above. |
| Material              | Stainless steel 1.4301 (AISI 304)                                                                                |
| Surface finish        | Brushed, grain 240                                                                                               |
| Supply includes       | Assembly parts                                                                                                   |
| Installation options  | May also be screw-fastened for dynamic loads                                                                     |
| Dimensions            | Height: 37 mm                                                                                                    |
| Type rating to UL 50E | Туре 1                                                                                                           |
|                       | Type 3R                                                                                                          |
|                       | Туре 4                                                                                                           |
|                       | Туре 4Х                                                                                                          |
|                       | Туре 12                                                                                                          |
| To fit                | Enclosure type: AX                                                                                               |
|                       | Width: = 500 mm                                                                                                  |
|                       | Depth: = 210 mm                                                                                                  |
| Packs of              | 1 pc(s).                                                                                                         |
| Net weight            | 1.66                                                                                                             |
|                       |                                                                                                                  |