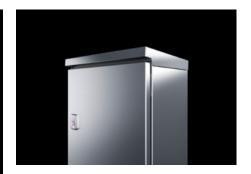

#### AX 2363.010 - Protective roof for AX

The sloping protective roof reliably protects the enclosure from standing moisture and other soiling from above.

#### **Features**

| AX 2363.010                                                                                                      |
|------------------------------------------------------------------------------------------------------------------|
| The sloping protective roof reliably protects the enclosure from standing moisture and other soiling from above. |
| Stainless steel 1.4301 (AISI 304)                                                                                |
| Brushed, grain 240                                                                                               |
| Assembly parts                                                                                                   |
| May also be screw-fastened for dynamic loads                                                                     |
| Height: 43 mm                                                                                                    |
| Type 1                                                                                                           |
| Type 3R                                                                                                          |
| Type 4                                                                                                           |
| Type 4X                                                                                                          |
| Type 12                                                                                                          |
| Enclosure type: AX                                                                                               |
| Width: = 1,000 mm                                                                                                |
| Depth: = 300 mm                                                                                                  |
| 1 pc(s).                                                                                                         |
| 4.4                                                                                                              |
|                                                                                                                  |