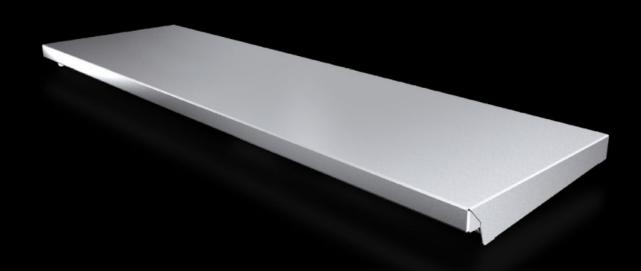

#### AX 2363.010 - Protective roof for AX

The sloping protective roof reliably protects the enclosure from standing moisture and other soiling from above.

#### **Features**

| AX 2363.010                                                                                                      |
|------------------------------------------------------------------------------------------------------------------|
| The sloping protective roof reliably protects the enclosure from standing moisture and other soiling from above. |
| Stainless steel 1.4301 (AISI 304)                                                                                |
| Brushed, grain 240                                                                                               |
| Assembly parts                                                                                                   |
| May also be screw-fastened for dynamic loads                                                                     |
| Height: 43 mm                                                                                                    |
| Type 1                                                                                                           |
| Type 3R                                                                                                          |
| Type 4                                                                                                           |
| Type 4X                                                                                                          |
| Type 12                                                                                                          |
| Enclosure type: AX                                                                                               |
| Width: = 1,000 mm                                                                                                |
| Depth: = 300 mm                                                                                                  |
| 1 pc(s).                                                                                                         |
| 4.4                                                                                                              |
|                                                                                                                  |