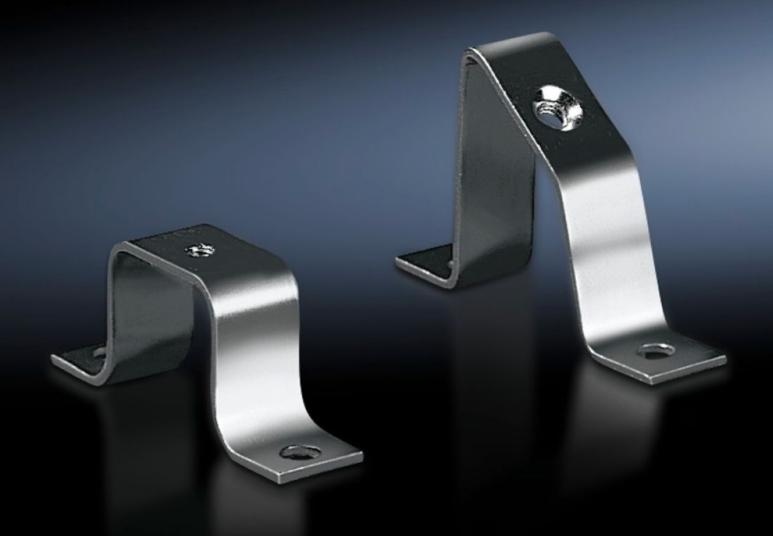

## SZ 2365.000 - Rail mounting bracket

For individual rail mounting.

## Features

| Model No.                     | SZ 2365.000                                                                                                    |
|-------------------------------|----------------------------------------------------------------------------------------------------------------|
| Design                        | flat                                                                                                           |
| Product description           | For individual rail mounting.                                                                                  |
| Material                      | Sheet steel                                                                                                    |
| Surface finish                | Zinc-plated                                                                                                    |
| To fit enclosure type         | КХ                                                                                                             |
| Packs of                      | 20 pc(s).                                                                                                      |
| Net weight                    | 0.6                                                                                                            |
| Gross weight                  | 0.7                                                                                                            |
| PCF per pack (cradle-to-gate) | 2.6 kg CO2 eq (Cat B)                                                                                          |
| Note on PCF category          | Category B: PCF value (cradle-to-gate) based on the product weight, approximately calculated and self-declared |
| Customs tariff number         | 73269098                                                                                                       |
| EAN                           | 4028177022157                                                                                                  |
| ETIM 9                        | EC002620                                                                                                       |
| ETIM 8                        | EC002620                                                                                                       |
| ECLASS 8.0                    | 27189261                                                                                                       |
|                               |                                                                                                                |