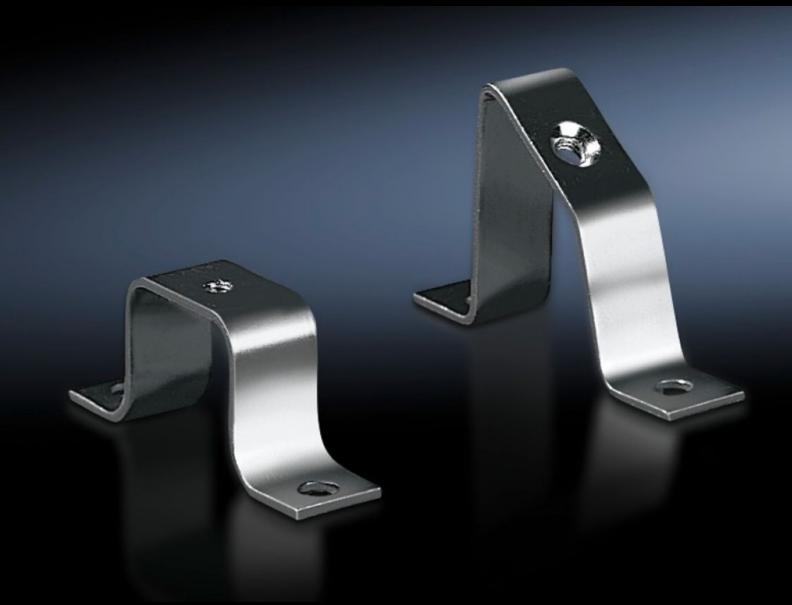

## SZ 2366.000 Rail mounting bracket

State: 24/8/2025 (Source: rittal.com/in-en)

## SZ 2366.000 - Rail mounting bracket

For individual rail mounting.

## **Features**

| Model No.                     | SZ 2366.000                                                                                                    |
|-------------------------------|----------------------------------------------------------------------------------------------------------------|
| Design                        | inclined                                                                                                       |
| Product description           | For individual rail mounting.                                                                                  |
| Material                      | Sheet steel                                                                                                    |
| Surface finish                | Zinc-plated                                                                                                    |
| To fit enclosure type         | KX                                                                                                             |
| Packs of                      | 20 pc(s).                                                                                                      |
| Net weight                    | 0.6                                                                                                            |
| Gross weight                  | 0.784                                                                                                          |
| PCF per pack (cradle-to-gate) | 2.9 kg CO2 eq (Cat B)                                                                                          |
| Note on PCF category          | Category B: PCF value (cradle-to-gate) based on the product weight, approximately calculated and self-declared |
| Customs tariff number         | 73269098                                                                                                       |
| EAN                           | 4028177022171                                                                                                  |
| E-Number Sweden               | E1300400                                                                                                       |
| ETIM 9                        | EC002620                                                                                                       |
| ETIM 8                        | EC002620                                                                                                       |
| ECLASS 8.0                    | 27189261                                                                                                       |
|                               |                                                                                                                |