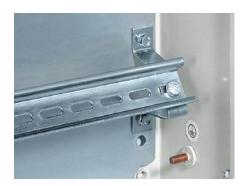

## SZ 2366.000 Rail mounting bracket

State: 24/8/2025 (Source: rittal.com/in-en)

## SZ 2366.000 - Rail mounting bracket

For individual rail mounting.

## **Features**

| Model No.                     | SZ 2366.000                                                                                                    |
|-------------------------------|----------------------------------------------------------------------------------------------------------------|
| Design                        | inclined                                                                                                       |
| Product description           | For individual rail mounting.                                                                                  |
| Material                      | Sheet steel                                                                                                    |
| Surface finish                | Zinc-plated                                                                                                    |
| To fit enclosure type         | KX                                                                                                             |
| Packs of                      | 20 pc(s).                                                                                                      |
| Net weight                    | 0.6                                                                                                            |
| Gross weight                  | 0.784                                                                                                          |
| PCF per pack (cradle-to-gate) | 2.9 kg CO2 eq (Cat B)                                                                                          |
| Note on PCF category          | Category B: PCF value (cradle-to-gate) based on the product weight, approximately calculated and self-declared |
| Customs tariff number         | 73269098                                                                                                       |
| EAN                           | 4028177022171                                                                                                  |
| E-Number Sweden               | E1300400                                                                                                       |
| ETIM 9                        | EC002620                                                                                                       |
| ETIM 8                        | EC002620                                                                                                       |
| ECLASS 8.0                    | 27189261                                                                                                       |
|                               |                                                                                                                |