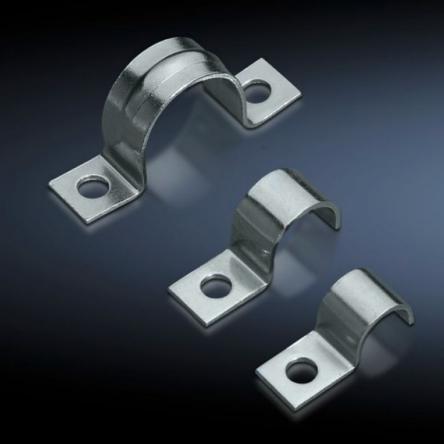

## SZ 2367.060 - EMC earth clamps

May be used directly on the device or operating equipment on the mounting plate for cable shield contact.

## **Features**

| Model No.                     | SZ 2367.060                                                                                                          |
|-------------------------------|----------------------------------------------------------------------------------------------------------------------|
| Product description           | The clamps may be used directly on the device or operating equipment on the mounting plate for cable shield contact. |
| Material                      | Sheet steel                                                                                                          |
| Surface finish                | Zinc-plated                                                                                                          |
| Size                          | 6 mm                                                                                                                 |
| Note on Model No.             | 1 assembly bracket                                                                                                   |
| Packs of                      | 50 pc(s).                                                                                                            |
| Net weight                    | 0.05                                                                                                                 |
| Gross weight                  | 0.096                                                                                                                |
| PCF per pack (cradle-to-gate) | 0.4 kg CO2 eq (Cat B)                                                                                                |
| Note on PCF category          | Category B: PCF value (cradle-to-gate) based on the product weight, approximately calculated and self-declared       |
| Customs tariff number         | 73269098                                                                                                             |
| EAN                           | 4028177022201                                                                                                        |
| ETIM 9                        | EC000127                                                                                                             |
| ETIM 8                        | EC000127                                                                                                             |
| ECLASS 8.0                    | 23159090                                                                                                             |