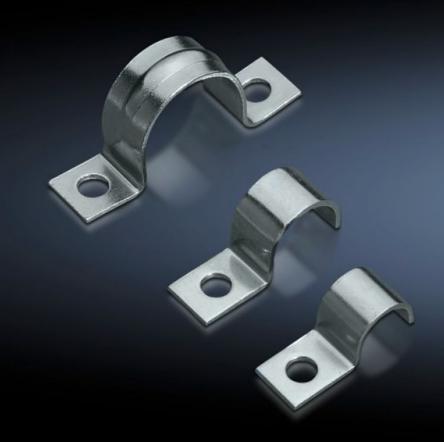

## SZ 2367.080 - EMC earth clamps

May be used directly on the device or operating equipment on the mounting plate for cable shield contact.

## **Features**

| Model No.                     | SZ 2367.080                                                                                                          |
|-------------------------------|----------------------------------------------------------------------------------------------------------------------|
| Product description           | The clamps may be used directly on the device or operating equipment on the mounting plate for cable shield contact. |
| Material                      | Sheet steel                                                                                                          |
| Surface finish                | Zinc-plated                                                                                                          |
| Size                          | 8 mm                                                                                                                 |
| Note on Model No.             | 1 assembly bracket                                                                                                   |
| Packs of                      | 50 pc(s).                                                                                                            |
| Net weight                    | 0.05                                                                                                                 |
| Gross weight                  | 0.113                                                                                                                |
| PCF per pack (cradle-to-gate) | 0.4 kg CO2 eq (Cat B)                                                                                                |
| Note on PCF category          | Category B: PCF value (cradle-to-gate) based on the product weight, approximately calculated and self-declared       |
| Customs tariff number         | 73269098                                                                                                             |
| EAN                           | 4028177022218                                                                                                        |
| ETIM 9                        | EC000127                                                                                                             |
| ETIM 8                        | EC000127                                                                                                             |
| ECLASS 8.0                    | 23159090                                                                                                             |
|                               |                                                                                                                      |