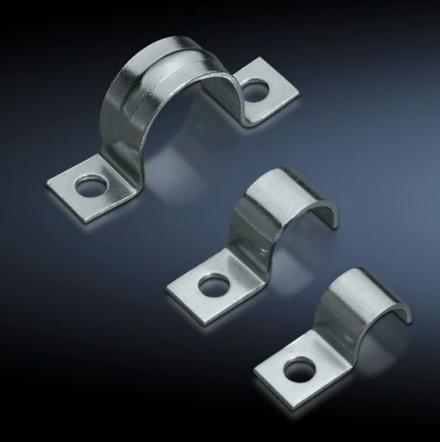

## SZ 2367.120 - EMC earth clamps

May be used directly on the device or operating equipment on the mounting plate for cable shield contact.

## **Features**

| Model No.                     | SZ 2367.120                                                                                                          |
|-------------------------------|----------------------------------------------------------------------------------------------------------------------|
| Product description           | The clamps may be used directly on the device or operating equipment on the mounting plate for cable shield contact. |
| Material                      | Sheet steel                                                                                                          |
| Surface finish                | Zinc-plated                                                                                                          |
| Size                          | 12 mm                                                                                                                |
| Note on Model No.             | 1 assembly bracket                                                                                                   |
| Packs of                      | 50 pc(s).                                                                                                            |
| Net weight                    | 0.25                                                                                                                 |
| Gross weight                  | 0.284                                                                                                                |
| PCF per pack (cradle-to-gate) | 1.1 kg CO2 eq (Cat B)                                                                                                |
| Note on PCF category          | Category B: PCF value (cradle-to-gate) based on the product weight, approximately calculated and self-declared       |
| Customs tariff number         | 73269098                                                                                                             |
| EAN                           | 4028177022225                                                                                                        |
| ETIM 9                        | EC000127                                                                                                             |
| ETIM 8                        | EC000127                                                                                                             |
| ECLASS 8.0                    | 23159090                                                                                                             |
|                               |                                                                                                                      |