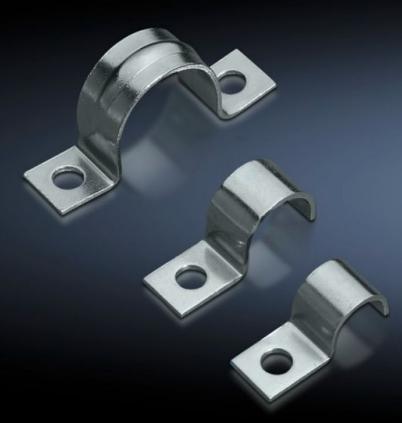

## SZ 2367.160 - EMC earth clamps

May be used directly on the device or operating equipment on the mounting plate for cable shield contact.

## Features

| Model No.                     | SZ 2367.160                                                                                                          |
|-------------------------------|----------------------------------------------------------------------------------------------------------------------|
| Product description           | The clamps may be used directly on the device or operating equipment on the mounting plate for cable shield contact. |
| Material                      | Sheet steel                                                                                                          |
| Surface finish                | Zinc-plated                                                                                                          |
| Size                          | 16 mm                                                                                                                |
| Note on Model No.             | 1 assembly bracket                                                                                                   |
| Packs of                      | 50 pc(s).                                                                                                            |
| Net weight                    | 0.3                                                                                                                  |
| Gross weight                  | 0.339                                                                                                                |
| PCF per pack (cradle-to-gate) | 1.3 kg CO2 eq (Cat B)                                                                                                |
| Note on PCF category          | Category B: PCF value (cradle-to-gate) based on the product weight approximately calculated and self-declared        |
| Customs tariff number         | 73269098                                                                                                             |
| EAN                           | 4028177163256                                                                                                        |
| ETIM 9                        | EC000127                                                                                                             |
| ETIM 8                        | EC000127                                                                                                             |
| ECLASS 8.0                    | 23159090                                                                                                             |