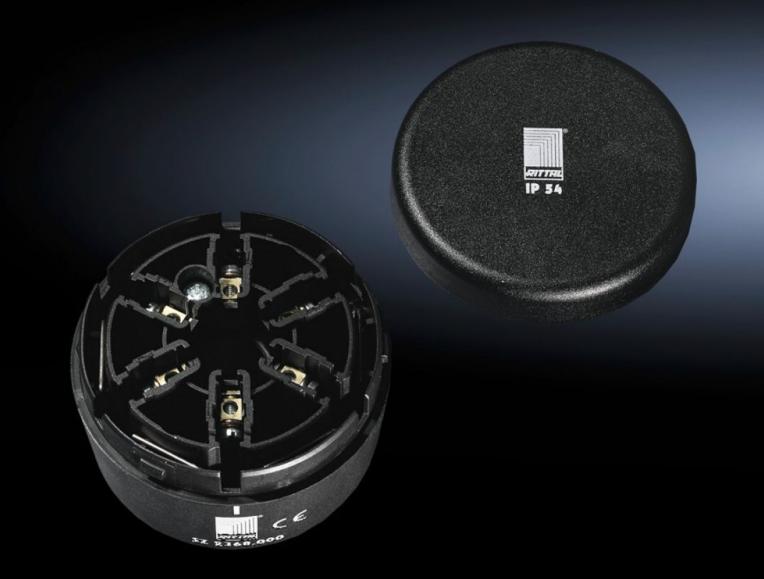

# SG 2368.000 - Connection component for signal pillar, modular

Optionally for conduit or wall/base mounting, with cover for optical components.

#### **Features**

| Model No.                                       | SG 2368.000                                                                                                                                                     |
|-------------------------------------------------|-----------------------------------------------------------------------------------------------------------------------------------------------------------------|
| Design                                          | for conduit mounting                                                                                                                                            |
| Product description                             | Optionally for conduit or wall/base mounting. Screw terminals in the connection component. With cover for optical components. Contact hazard protection to VDE. |
| Benefits                                        | Simple assembly and contact via bayonet fastener.                                                                                                               |
| Function principle                              | A modular layout is possible with connection, optical and acoustic components, incandescent lamps and a label panel                                             |
| Material                                        | Enclosure of polyamide                                                                                                                                          |
| Colour                                          | Black                                                                                                                                                           |
| Diameter                                        | 70 mm                                                                                                                                                           |
| Rated impulse withstand voltage, phase to phase | 2500 V AC                                                                                                                                                       |
| Rated insulation voltage                        | 250 V AC                                                                                                                                                        |
| Signal pillar                                   | modular                                                                                                                                                         |
| Dimensions                                      | Height: 43 mm                                                                                                                                                   |
| Protection category to IEC 60 529               | IP 54                                                                                                                                                           |
| Rated operating voltage                         | 12 V - 240 V (AC/DC)                                                                                                                                            |
| Packs of                                        | 1 pc(s).                                                                                                                                                        |
| Net weight                                      | 0.11                                                                                                                                                            |
| Gross weight                                    | 0.115                                                                                                                                                           |
| Customs tariff number                           | 85369095                                                                                                                                                        |
| EAN                                             | 4028177219908                                                                                                                                                   |