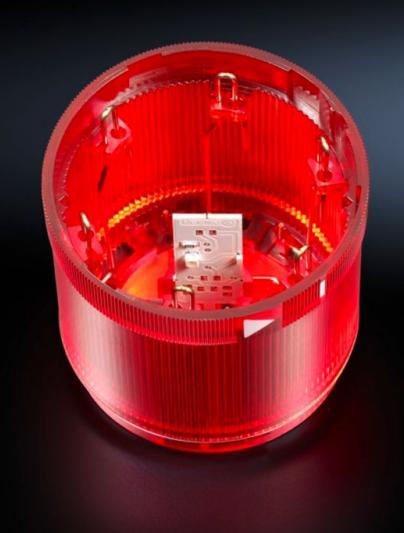

# SG 2370.150 - LED steady light component for signal pillar, modular

With 360° signal transmission thanks to optimised prism system, number of potential stages = 5 components, with identical voltage.

#### **Features**

| Model No.                                       | SG 2370.150                                                                                                                                                                    |
|-------------------------------------------------|--------------------------------------------------------------------------------------------------------------------------------------------------------------------------------|
| Design                                          | LED steady light component                                                                                                                                                     |
| Product description                             | With 360° signal transmission thanks to optimised prism system.<br>Number of potential stages = 5 components, with identical voltage.                                          |
| Benefits                                        | Simple assembly and contact via bayonet fastener.  Configuration of up to five components with the same voltage.  Components are available in a range of colours and voltages. |
| Function principle                              | A modular layout is possible with connection, optical and acoustic components, incandescent lamps and a label panel                                                            |
| Material                                        | Enclosure of polyamide<br>Cap: Transparent polycarbonate                                                                                                                       |
| Colour                                          | Red                                                                                                                                                                            |
| Diameter                                        | 70 mm                                                                                                                                                                          |
| Rated impulse withstand voltage, phase to phase | 2500 V AC                                                                                                                                                                      |
| Rated insulation voltage                        | 250 V AC                                                                                                                                                                       |
| Dimensions                                      | Height: 56 mm                                                                                                                                                                  |
| Protection category to IEC 60 529               | IP 54 if a cover or acoustic component is fitted at the top                                                                                                                    |
| Rated operating voltage                         | 230 V                                                                                                                                                                          |
| Packs of                                        | 1 pc(s).                                                                                                                                                                       |
| Net weight                                      | 0.07                                                                                                                                                                           |
| Gross weight                                    | 0.082                                                                                                                                                                          |
| Customs tariff number                           | 94054990                                                                                                                                                                       |