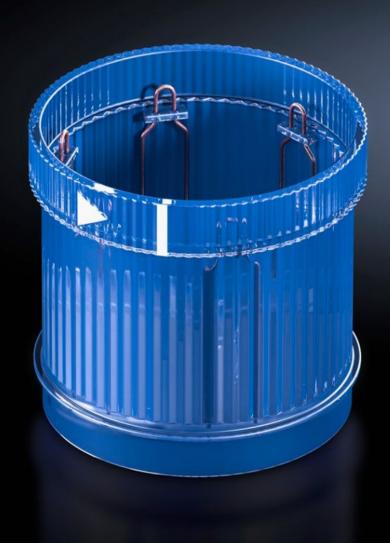

# SG 2370.541 - LED flashing light component for signal pillar, modular

With 360° signal transmission thanks to optimised prism system.

#### **Features**

| SG 2370.541                                                                                                                                                                                                                                 |
|---------------------------------------------------------------------------------------------------------------------------------------------------------------------------------------------------------------------------------------------|
| LED flashing light component                                                                                                                                                                                                                |
| Simple assembly and contact via bayonet fastener. With 360° signal transmission thanks to optimised prism system Configuration of up to five components with the same voltage. Components are available in a range of colours and voltages. |
| A modular layout is possible with connection, optical and acoustic components and a label panel                                                                                                                                             |
| Enclosure of polyamide<br>Cap: Transparent polycarbonate                                                                                                                                                                                    |
| Blue                                                                                                                                                                                                                                        |
| IP 65 if a cover or acoustic component is fitted at the top                                                                                                                                                                                 |
| 24 V (AC/DC)                                                                                                                                                                                                                                |
| 1 pc(s).                                                                                                                                                                                                                                    |
| 0.072                                                                                                                                                                                                                                       |
| 0.073                                                                                                                                                                                                                                       |
| 85311095                                                                                                                                                                                                                                    |
| 4028177953666                                                                                                                                                                                                                               |
| EC000232                                                                                                                                                                                                                                    |
| EC000232                                                                                                                                                                                                                                    |
| 27371220                                                                                                                                                                                                                                    |
|                                                                                                                                                                                                                                             |