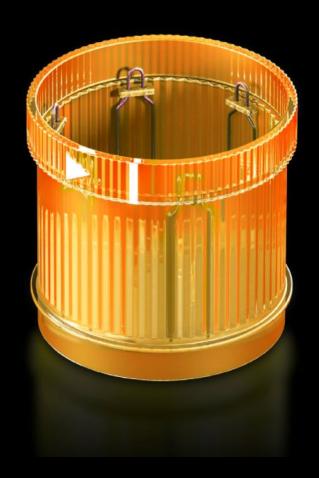

# SG 2372.021 - LED steady light component for signal pillar, modular

With 360° signal transmission thanks to optimised prism system.

#### **Features**

| Model No.                         | SG 2372.021                                                                                                                  |
|-----------------------------------|------------------------------------------------------------------------------------------------------------------------------|
| Design                            | LED steady light component                                                                                                   |
| Benefits                          | With 360° signal transmission thanks to optimised prism system Configuration of up to five components with the same voltage. |
| Function principle                | A modular layout is possible with connection, optical and acoustic components and a label panel                              |
| Material                          | Enclosure of polyamide<br>Cap: Transparent polycarbonate                                                                     |
| Colour                            | Yellow                                                                                                                       |
| Protection category to IEC 60 529 | IP 65 if a cover or acoustic component is fitted at the top                                                                  |
| Rated operating voltage           | 24 V (AC/DC)                                                                                                                 |
| Packs of                          | 1 pc(s).                                                                                                                     |
| Net weight                        | 0.06                                                                                                                         |
| Gross weight                      | 0.073                                                                                                                        |
| Customs tariff number             | 85311095                                                                                                                     |
| EAN                               | 4028177953734                                                                                                                |
| ETIM 9                            | EC000232                                                                                                                     |
| ETIM 8                            | EC000232                                                                                                                     |
| ECLASS 8.0                        | 27371220                                                                                                                     |
|                                   |                                                                                                                              |