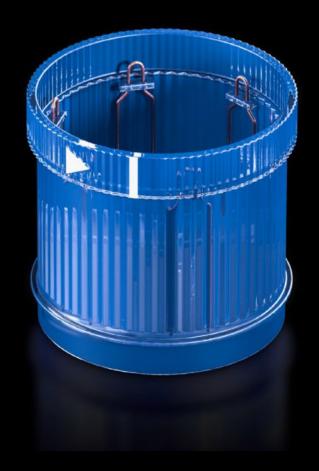

# SG 2372.041 - LED steady light component for signal pillar, modular

With 360° signal transmission thanks to optimised prism system.

#### **Features**

| Model No.                         | SG 2372.041                                                                                                                  |
|-----------------------------------|------------------------------------------------------------------------------------------------------------------------------|
| Design                            | LED steady light component                                                                                                   |
| Benefits                          | With 360° signal transmission thanks to optimised prism system Configuration of up to five components with the same voltage. |
| Function principle                | A modular layout is possible with connection, optical and acoustic components and a label panel                              |
| Material                          | Enclosure of polyamide Cap: Transparent polycarbonate                                                                        |
| Colour                            | Blue                                                                                                                         |
| Protection category to IEC 60 529 | IP 65 if a cover or acoustic component is fitted at the top                                                                  |
| Rated operating voltage           | 24 V (AC/DC)                                                                                                                 |
| Packs of                          | 1 pc(s).                                                                                                                     |
| Net weight                        | 0.06                                                                                                                         |
| Gross weight                      | 0.073                                                                                                                        |
| Customs tariff number             | 85311095                                                                                                                     |
| EAN                               | 4028177957046                                                                                                                |
| ETIM 9                            | EC000232                                                                                                                     |
| ETIM 8                            | EC000232                                                                                                                     |
| ECLASS 8.0                        | 27371220                                                                                                                     |
|                                   |                                                                                                                              |