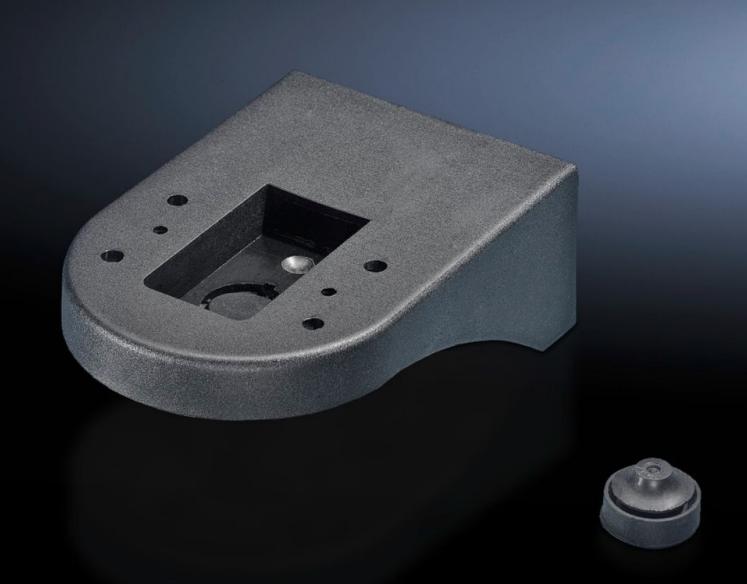

# SG 2372.110 - Mounting component for wall/base mounting

Wall mounting bracket, bracket for connection component, for side cable outlet.

#### **Features**

| Model No.             | SG 2372.110                                                                   |
|-----------------------|-------------------------------------------------------------------------------|
| Design                | Bracket for wall mounting, including rubber gland for concealed cable routing |
| Colour                | Black                                                                         |
| Signal pillar         | LED compact                                                                   |
| Packs of              | 1 pc(s).                                                                      |
| Net weight            | 0.04                                                                          |
| Gross weight          | 0.05                                                                          |
| Customs tariff number | 73182900                                                                      |
| EAN                   | 4028177444041                                                                 |
| ETIM 9                | EC002625                                                                      |
| ETIM 8                | EC002625                                                                      |
| ECLASS 8.0            | 27189234                                                                      |
|                       |                                                                               |