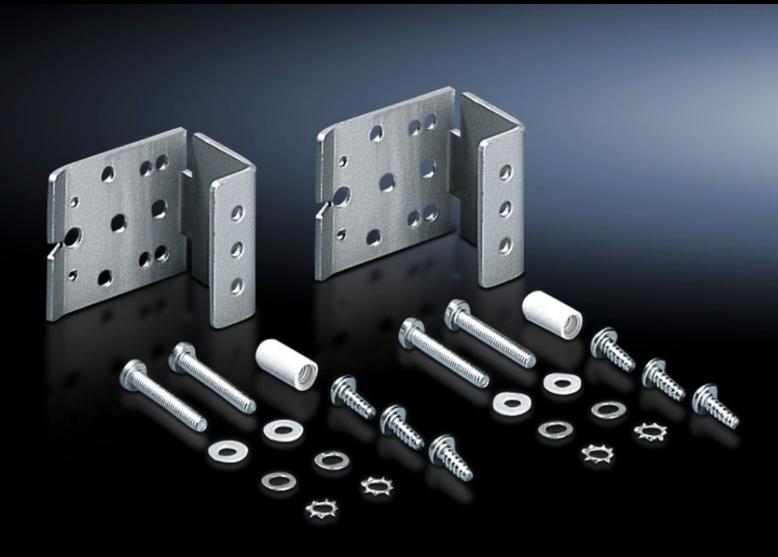

## SZ 2373.000 - Universal bracket

For attaching accessories in an AE, TP command panel.

## **Features**

| Model No.                     | SZ 2373.000                                                                                                                                                                                                                                                              |
|-------------------------------|--------------------------------------------------------------------------------------------------------------------------------------------------------------------------------------------------------------------------------------------------------------------------|
| Material                      | Sheet steel, zinc-plated                                                                                                                                                                                                                                                 |
| Supply includes               | Assembly parts                                                                                                                                                                                                                                                           |
| Installation options          | Enclosure lights in compact enclosures AE  Door-operated switch in compact enclosures AE, TopConsole system TP  Cable conduit holders 2593.000 and 2591.000 in AE compact enclosures  Support rails for terminals in command panels and command panel housings with door |
| Note                          | Mounting screws are concealed when the door is closed. Existing holes for mounting blocks or hinges may be used with AE.                                                                                                                                                 |
| To fit enclosure type         | AE<br>TP                                                                                                                                                                                                                                                                 |
| Packs of                      | 6 pc(s).                                                                                                                                                                                                                                                                 |
| Net weight                    | 0.258                                                                                                                                                                                                                                                                    |
| Gross weight                  | 0.311                                                                                                                                                                                                                                                                    |
| PCF per pack (cradle-to-gate) | 1.2 kg CO2 eq (Cat B)                                                                                                                                                                                                                                                    |
| Note on PCF category          | Category B: PCF value (cradle-to-gate) based on the product weight approximately calculated and self-declared                                                                                                                                                            |
| Customs tariff number         | 73269098                                                                                                                                                                                                                                                                 |
| EAN                           | 4028177022232                                                                                                                                                                                                                                                            |
| ETIM 9                        | EC002625                                                                                                                                                                                                                                                                 |
| ETIM 8                        | EC002625                                                                                                                                                                                                                                                                 |
| ECLASS 8.0                    | 27189234                                                                                                                                                                                                                                                                 |