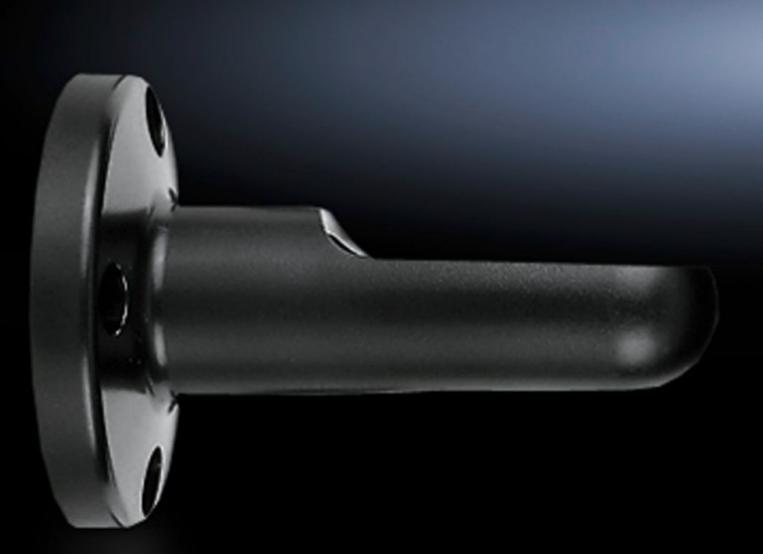

# SG 2374.040 - Mounting component for wall/base mounting

Wall mounting bracket, bracket for connection component, for side cable outlet.

### Features

| Model No.             | SG 2374.040                      |
|-----------------------|----------------------------------|
| Design                | Bracket for connection component |
| Colour                | Black                            |
| Signal pillar         | 3-way LED<br>modular IP65        |
| Packs of              | 1 pc(s).                         |
| Net weight            | 0.068                            |
| Gross weight          | 0.071                            |
| Customs tariff number | 39269097                         |
| EAN                   | 4028177219861                    |
| ETIM 9                | EC002625                         |