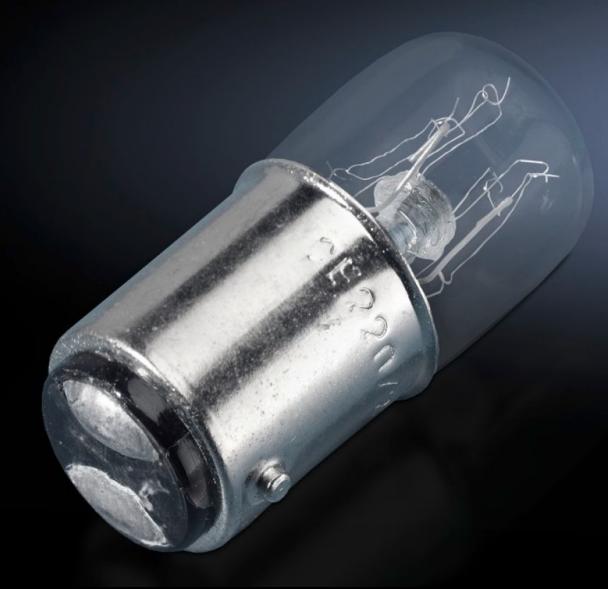

## SG 2374.060 - Incandescent lamps for steady light components

With BA 15d base.

## **Features**

| SG 2374.060                                                                                                         |
|---------------------------------------------------------------------------------------------------------------------|
| With BA 15d base.                                                                                                   |
| Simple assembly and contact via bayonet fastener.                                                                   |
| A modular layout is possible with connection, optical and acoustic components, incandescent lamps and a label panel |
| 5 W                                                                                                                 |
| 28 V AC                                                                                                             |
| 2000 V AC                                                                                                           |
| 24 V                                                                                                                |
| 3 pc(s).                                                                                                            |
| 0.024                                                                                                               |
| 0.026                                                                                                               |
| 85392198                                                                                                            |
| 4028177219885                                                                                                       |
| EC000232                                                                                                            |
| EC000232                                                                                                            |
| 27371220                                                                                                            |
|                                                                                                                     |