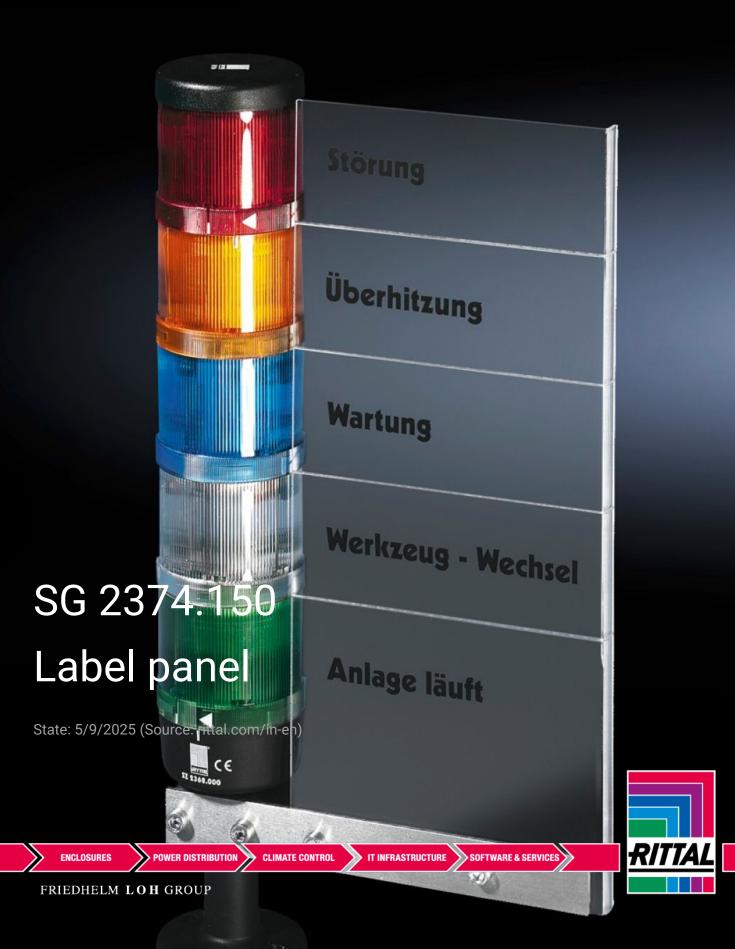

## SG 2374.150 - Label panel for signal pillar, modular

For text additions for up to 5 optical components.

## Features

| Model No.             | SG 2374.150                                                                                                                                                                                      |
|-----------------------|--------------------------------------------------------------------------------------------------------------------------------------------------------------------------------------------------|
| Design                | For 5 optical components                                                                                                                                                                         |
| Product description   | For text additions for up to 5 optical components, with break point for any fields that are not required (50 x 150 mm), including clamping section for base or conduit with a diameter of 25 mm. |
| Material              | Acrylic, transparent                                                                                                                                                                             |
| Note                  | Labels not included with the supply.                                                                                                                                                             |
| Packs of              | 1 pc(s).                                                                                                                                                                                         |
| Net weight            | 0.31                                                                                                                                                                                             |
| Gross weight          | 0.36                                                                                                                                                                                             |
| Customs tariff number | 85311095                                                                                                                                                                                         |
| EAN                   | 4028177249875                                                                                                                                                                                    |
| ETIM 9                | EC002617                                                                                                                                                                                         |
| ETIM 8                | EC002617                                                                                                                                                                                         |
| ECLASS 8.0            | 27189260                                                                                                                                                                                         |
|                       |                                                                                                                                                                                                  |