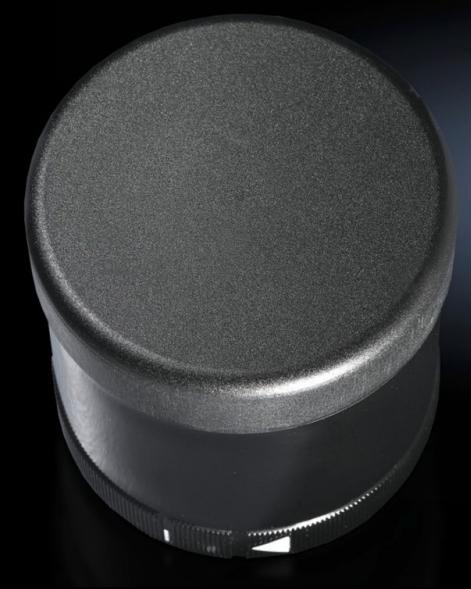

# SG 2376.031 - Acoustic component for signal pillar, modular

To indicate warnings or malfunctions.

#### **Features**

| Model No.                         | SG 2376.031                                                                                       |
|-----------------------------------|---------------------------------------------------------------------------------------------------|
| Design                            | Volume and 8 tones may be set, 102 dB                                                             |
| Product description               | To indicate warnings or malfunctions.                                                             |
| Material                          | Enclosure of polyamide                                                                            |
| Colour                            | Black                                                                                             |
| Assembly instruction              | Mounting only on the upper end of the optical components or directly on the connection component. |
| Protection category to IEC 60 529 | IP 65                                                                                             |
| Packs of                          | 1 pc(s).                                                                                          |
| Net weight                        | 0.069                                                                                             |
| Gross weight                      | 0.089                                                                                             |
| Customs tariff number             | 85311095                                                                                          |
| EAN                               | 4028177953796                                                                                     |
| ETIM 9                            | EC001261                                                                                          |
| ETIM 8                            | EC001261                                                                                          |
| ECLASS 8.0                        | 27371237                                                                                          |
|                                   |                                                                                                   |