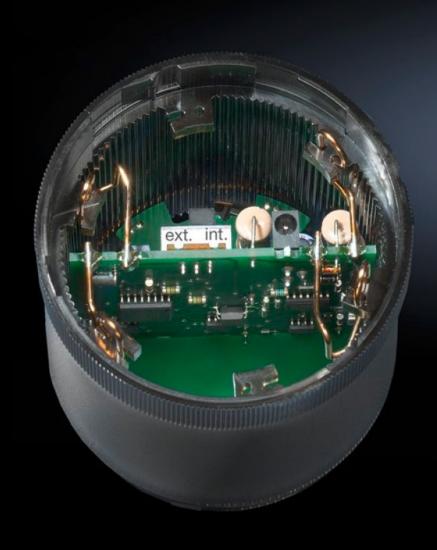

# SM 2376.100 - AS interface element for signal pillar, modular

For user-friendly activation of the signal pillar levels via AS interface.

#### **Features**

| Model No.                  | SM 2376.100                                                       |  |  |
|----------------------------|-------------------------------------------------------------------|--|--|
| Technical specifications   | Standard slave                                                    |  |  |
|                            | Max. 31 addresses                                                 |  |  |
|                            | Up to 4 signal levels may be activated.                           |  |  |
|                            | Power supply may be switched from internal bus supply to external |  |  |
|                            | auxiliary voltage                                                 |  |  |
|                            | With programming interface                                        |  |  |
| Material                   | Polycarbonate                                                     |  |  |
| Colour                     | Black, transparent                                                |  |  |
| Diameter                   | 70 mm                                                             |  |  |
| External auxiliary voltage | External auxiliary voltage 24 V DC ± 10%                          |  |  |
|                            | Current carrying capacity max. 200 mA per rack                    |  |  |
|                            | Current rating max. 75 mA                                         |  |  |
|                            | Voltage on signal element 24 V DC ± 10%                           |  |  |
|                            | Short-circuit/overload protection: Pre-fuse M 1.6 A               |  |  |

#### Features

| Internal auxiliary voltage        | Voltage supply via bus cable Current carrying capacity max. 200 mA Current rating max. 250 mA Voltage on signal element 18 – 31 V DC Short-circuit/overload protection: Built-in |
|-----------------------------------|----------------------------------------------------------------------------------------------------------------------------------------------------------------------------------|
| Dimensions                        | Height: 56 mm                                                                                                                                                                    |
| Operating temperature range       | -20 °C50 °C                                                                                                                                                                      |
| Protection category to IEC 60 529 | IP 54                                                                                                                                                                            |
| Packs of                          | 1 pc(s).                                                                                                                                                                         |
| Net weight                        | 0.119                                                                                                                                                                            |
| Gross weight                      | 0.12                                                                                                                                                                             |
| Customs tariff number             | 39269097                                                                                                                                                                         |
| EAN                               | 4028177580350                                                                                                                                                                    |
| ECLASS 8.0                        | 27371220                                                                                                                                                                         |