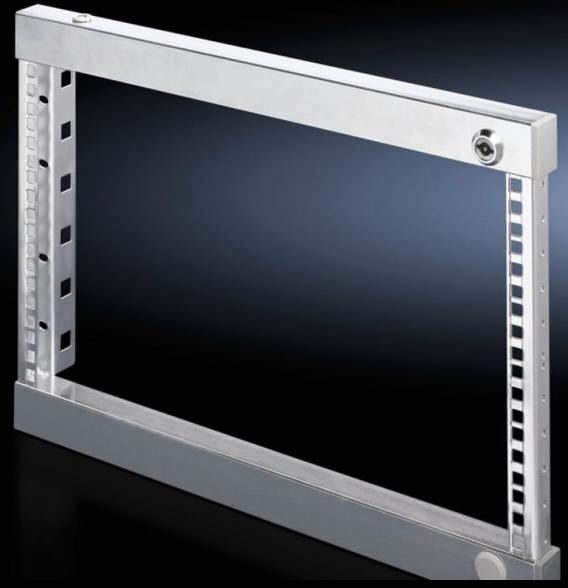

# SR 2377.060 - Swing frame, small for TS, VX SE, 600 mm and 800 mm wide enclosures

Installation for TS, 600 mm and 800 mm wide enclosures, 3 - 18 U, for mounting 482.6 mm (19") equipment.

#### **Features**

| Model No.             | SR 2377.060                                                                                               |
|-----------------------|-----------------------------------------------------------------------------------------------------------|
| Product description   | For mounting 482.6 mm (19") equipment.                                                                    |
| Material              | Sheet steel                                                                                               |
| Surface finish        | Zinc-plated                                                                                               |
| Supply includes       | Cam with double-bit lock insert Parts for attaching to the installation kit                               |
| Assembly instruction  | Depending on the mounting situation, PS punched sections without mounting flanges 23 x 73 mm are required |
| Note                  | For further installation options, see "Technical details"                                                 |
| To fit                | Enclosure type: TS VX SE Width: = 600 mm = 800 mm                                                         |
| Units                 | 6 U                                                                                                       |
| To fit enclosure type | TS<br>VX SE                                                                                               |
| Packs of              | 1 pc(s).                                                                                                  |
| Net weight            | 2.861                                                                                                     |
| Gross weight          | 2.98                                                                                                      |
| Customs tariff number | 94039910                                                                                                  |
| EAN                   | 4028177214972                                                                                             |
| ETIM 9                | EC002620                                                                                                  |
| ETIM 8                | EC002620                                                                                                  |