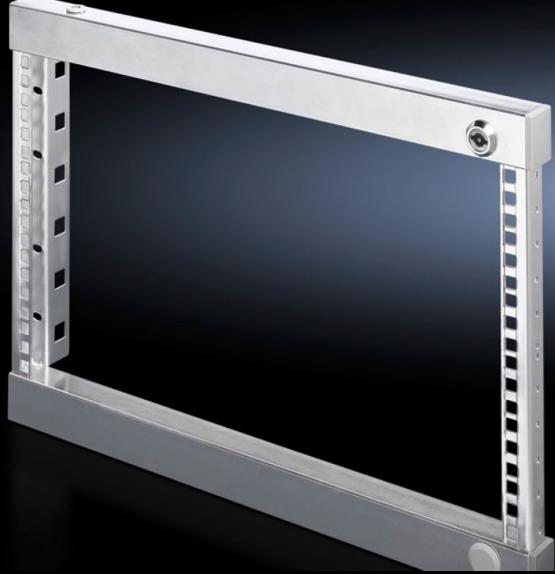

# SR 2377.090 - Swing frame, small for TS, VX SE, 600 mm and 800 mm wide enclosures

Installation for TS, 600 mm and 800 mm wide enclosures, 3 - 18 U, for mounting 482.6 mm (19") equipment.

#### **Features**

| Model No.             | SR 2377.090                                                                                               |
|-----------------------|-----------------------------------------------------------------------------------------------------------|
| Product description   | For mounting 482.6 mm (19") equipment.                                                                    |
| Material              | Sheet steel                                                                                               |
| Surface finish        | Zinc-plated                                                                                               |
| Supply includes       | Cam with double-bit lock insert Parts for attaching to the installation kit                               |
| Assembly instruction  | Depending on the mounting situation, PS punched sections without mounting flanges 23 x 73 mm are required |
| Note                  | For further installation options, see "Technical details"                                                 |
| To fit                | Enclosure type: TS VX SE Width: = 600 mm = 800 mm                                                         |
| Units                 | 9 U                                                                                                       |
| To fit enclosure type | TS<br>VX SE                                                                                               |
| Packs of              | 1 pc(s).                                                                                                  |
| Net weight            | 3.168                                                                                                     |
| Gross weight          | 3.368                                                                                                     |
| Customs tariff number | 94039910                                                                                                  |
| EAN                   | 4028177214989                                                                                             |
| ETIM 9                | EC002620                                                                                                  |
| ETIM 8                | EC002620                                                                                                  |