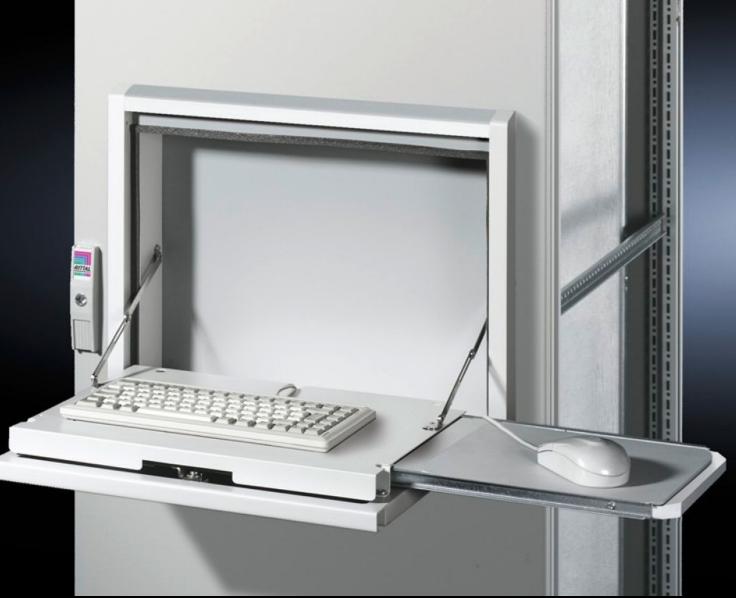

## SZ 2379.900 Support for mousepad, pull-out

**CLIMATE CONTROL** 

IT INFRASTRUCTURE SOFTWARE & SERVICES

State: 15/8/2025 (Source: rittal.com/in-en)

POWER DISTRIBUTION

FRIEDHELM LOH GROUP

ENCLOSURES

## SZ 2379.900 - Support for mousepad, pull-out With mouse holder

For screw-fastening into the fold-out tray, fits all standard mousepads up to 250 x 205 mm.

## Features

| Model No.             | SZ 2379.900                                                                                                            |
|-----------------------|------------------------------------------------------------------------------------------------------------------------|
| Product description   | For screw-fastening into the fold-out tray SZ 2379.600/ SZ 2379.800. To fit all standard mousepads up to 250 x 205 mm. |
| Colour                | RAL 7035                                                                                                               |
| Supply includes       | Assembly parts                                                                                                         |
| Packs of              | 1 pc(s).                                                                                                               |
| Net weight            | 0.95                                                                                                                   |
| Gross weight          | 1.08                                                                                                                   |
| Customs tariff number | 76169990                                                                                                               |
| EAN                   | 4028177325869                                                                                                          |
| ETIM 9                | EC002620                                                                                                               |
| ETIM 8                | EC002620                                                                                                               |
| ECLASS 8.0            | 27189261                                                                                                               |
|                       |                                                                                                                        |